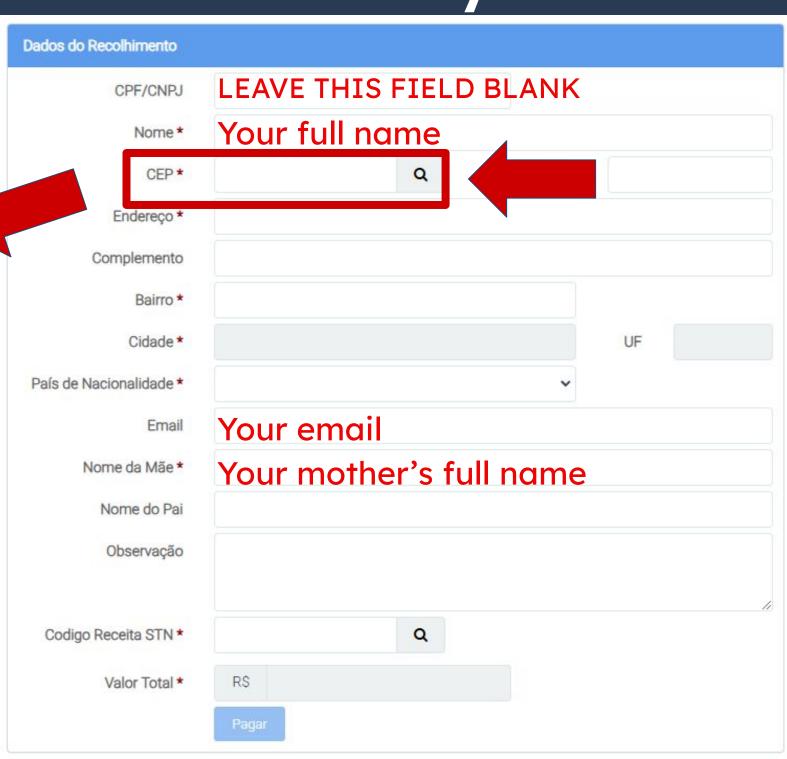

### Step by step Residency Permit

-- Selecione --

Local de Entrada

Data de

Entrada •

v

The information of the block COMMERCIAL ADDRESS / INSTITUTE OF HIGHER EDUCATION are mandatory and must be filled out with UNICAMP's information as shown below: