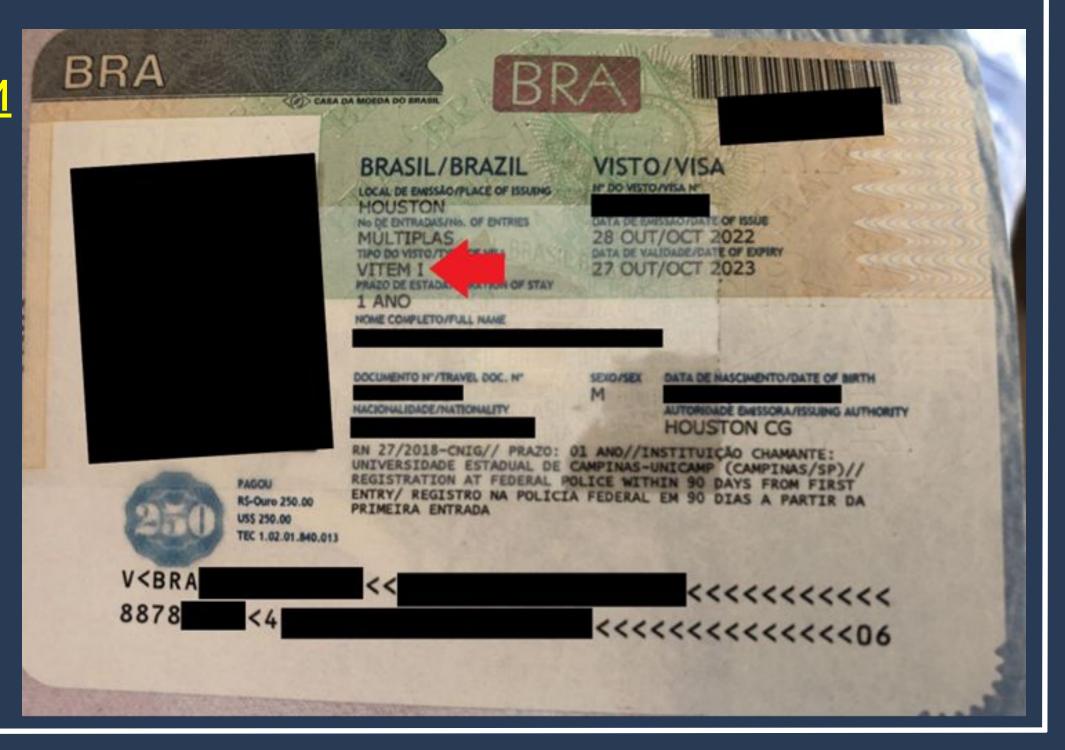

#### **MERCOSUR VISA**

Always appears in the passport as <u>VITEM XIII.</u>

I – TEMPORARY VISA I: For research, teaching, or academic extension.

Always appears in the passport as <a href="VITEM I.">VITEM I.</a>

Foreigners entering <u>WITH VITEM</u>

I must follow the "Visa

Registration" process.

Foreigners entering <u>WITHOUT A</u>

<u>VISA</u> must follow the procedure available on the DERI website at this <u>link</u>.