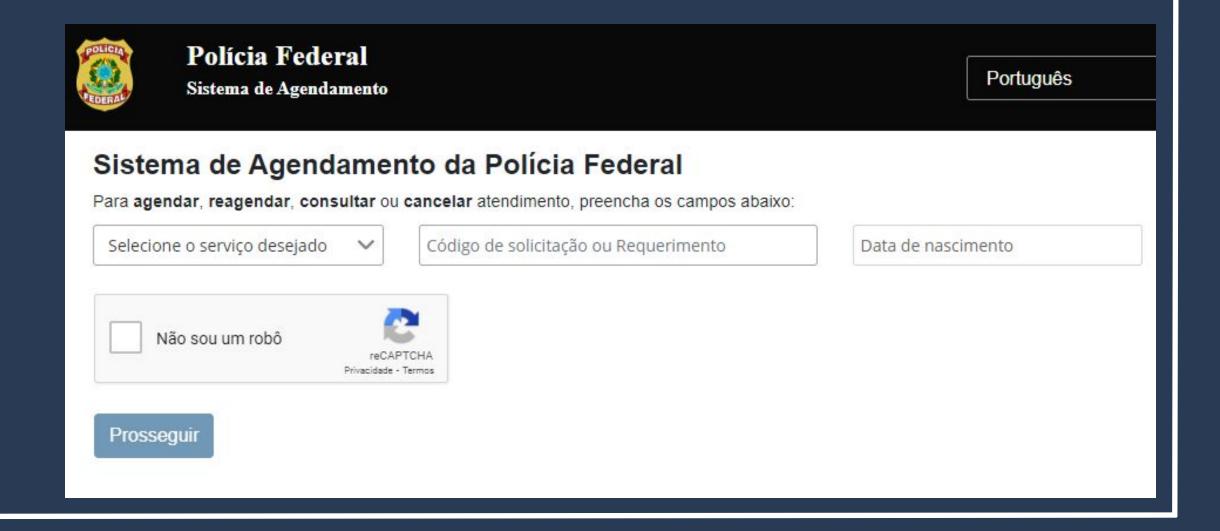

Caso não consiga visualizar o ReCaptcha clique aqui

✓ Não sou um robô

This is the form created on the website after filling out all the fields.

The N° DO REQUERIMENTO will be used to schedule an appointment on the Federal Police's