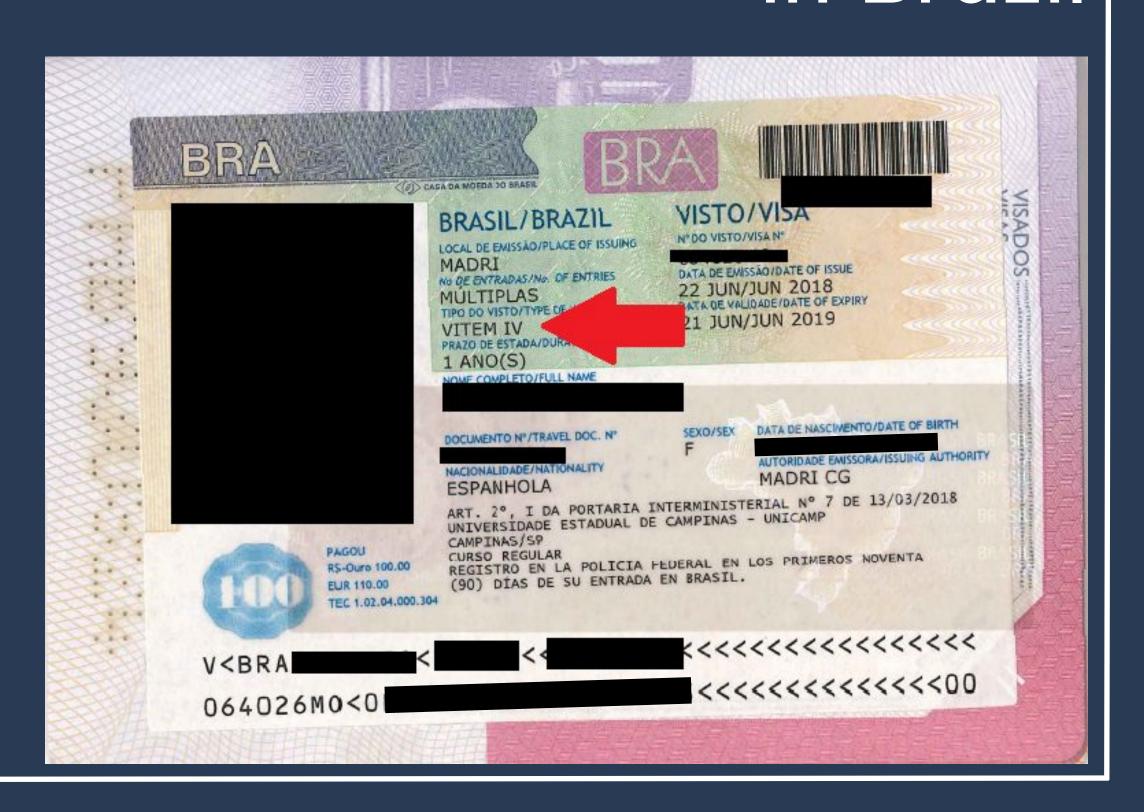

#### **MERCOSUR VISA**

Always appears in the passport as <u>VITEM XIII.</u>

I – TEMPORARY VISA I: For research, teaching, or academic extension.

Always appears in the passport as <a href="VITEM I.">VITEM I.</a>