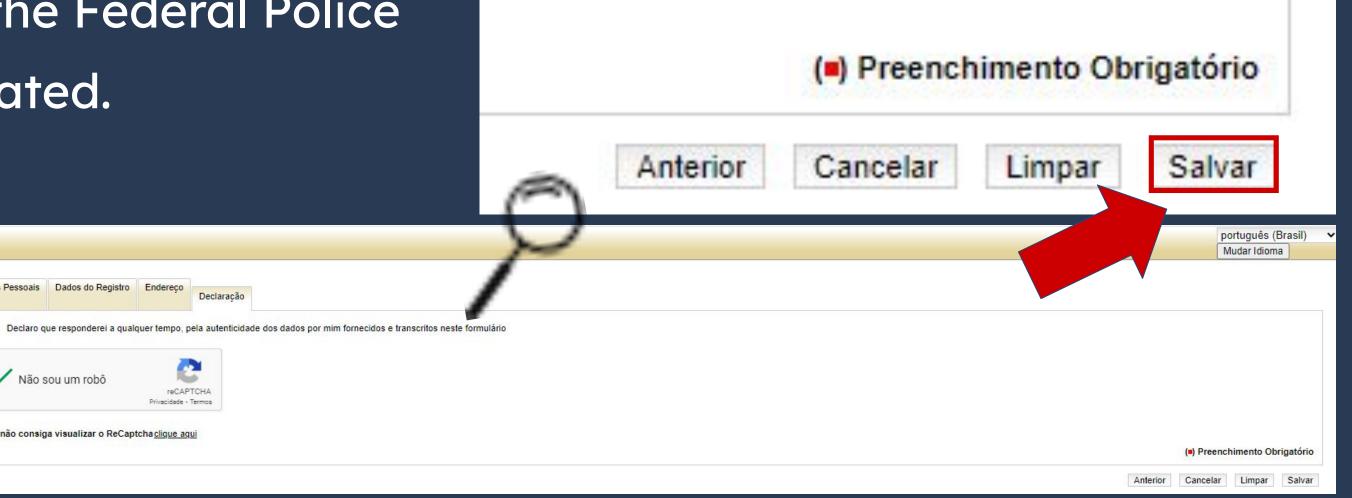

#### Step by step Residency Permit

Do not forget to click on the button SAVE, otherwise the form needed for scheduling with the Federal Police will not be generated.

Dados Pessoais Dados do Registro Endereço

Caso não consiga visualizar o ReCaptcha clique aqui

✓ Não sou um robô

This is the form created on the website after filling out all the fields.

The N° DO REQUERIMENTO will be used to schedule an appointment on the Federal Police's