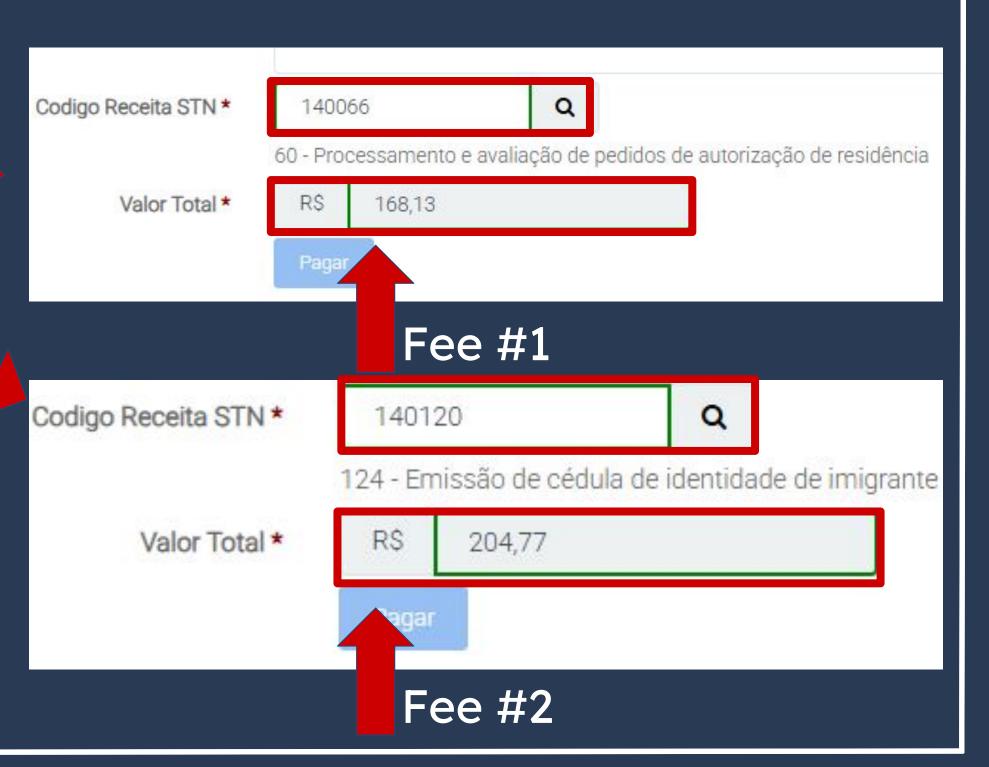

#### AUTORIZAÇÃO DE RESIDÊNCIA PARA FINS DE ESTUDO (CÓDIGO - 281)

- Requerimento próprio, por meio de formulário eletrônico devidamente preenchido no site da PF (impresso e assinado pelo imigrante ou representante legal) (clique aqui);
- Documento de viagem ou documento oficial de identidade, nos termos dos tratados de que o Pais seja parte;
- Certidão de nascimento ou casamento ou certidão consular, quando o documento de viagem ou documento oficial de identidade não trouxer dados sobre filiação (observadas as regras de legalização de tradução aplicáveis);
- Certidões de antecedentes criminais ou documento equivalente emitido pela autoridade judicial competente de onde tenha residido nos últimos cinco anos (observadas as regras de legalização de tradução aplicáveis) (clique aqui);
- Declaração, sob as penas da lei, de ausência de antecedentes criminais em qualquer país, nos últimos cinco anos (clique aqui);
- Indicação do responsável pela criança ou adolescente no Brasil, se for o caso;
- Documentação que comprove capacidade financeira própria ou dos responsáveis pela manutenção do interessado no Brasil durante o período que pretenda permanecer no país, ou comprovação de que foi contemplado com bolsa de estudos, quando cabível;
- Documentação que comprove a matricula no curso pretendido, em caso de autorização de residência para frequência em curso regular;
- Documentação que comprove que o interessado frequenta curso de graduação em universidade estrangeira, em caso de autorização de residência para estágio ou para intercâmbio de estudo ou de pesquisa;
- Termo de compromisso entre o estagiário, a parte concedente do estágio e instituição de ensino onde o imigrante esteja matriculado, que ateste a
  compatibilidade entre sua área de conhecimento e as atividades desenvolvidas no estágio, em caso de autorização de residência para estágio;
- Declaração de que não está vinculado a pesquisa e/ou ensino e/ou extensão acadêmica. (clique aqui);
- Comprovante de pagamento das taxas de autorização de residência (código de receita 140066, valor R\$168,13) e de emissão de CRNM (código de receita 140120, valor R\$204,77), quando aplicáveis (para emitir Guia de Recolhimento da União, clique aqui);
- Em caso de indisponibilidade do sistema de coleta de dados biométricos da Polícia Federal, poderá ser solicitada 1(uma) foto 3x4 recente, colorida, fundo branco, papel liso, de frente;
- Atenção para observações abaixo (a depender do caso, outros documentos podem ser exigidos).

#### AUTORIZAÇÃO DE RESIDÊNCIA PARA FINS DE ESTUDO (CÓDIGO - 281)

- Requerimento próprio, por meio de formulário eletrônico devidamente preenchido no site da PF (impresso e assinado pelo imigrante ou representante legal) (clique aqui);
- Documento de viagem ou documento oficial de identidade, nos termos dos tratados de que o Pais seja parte;
- Certidão de nascimento ou casamento ou certidão consular, quando o documento de viagem ou documento oficial de identidade não trouxer dados sobre filiação (observadas as regras de legalização de tradução aplicáveis):
- Certidões de antecedentes criminais ou documento equivalente emitido pela autoridade judicial competente de onde tenha residido nos últimos cinco anos (observadas as regras de legalização de tradução aplicáveis) (clique aqui);
- Declaração, sob as penas da lei, de ausência de antecedentes criminais em qualquer país, nos últimos cinco anos (clique aqui);
- Indicação do responsável pela criança ou adolescente no Brasil, se for o caso;
- Documentação que comprove capacidade financeira própria ou dos responsáveis pela manutenção do interessado no Brasil durante o período que pretenda permanecer no país, ou comprovação de que foi contemplado com bolsa de estudos, quando cabível:
- Documentação que comprove a matricula no curso pretendido, em caso de autorização de residência para frequência em curso regular;
- Documentação que comprove que o interessado frequenta curso de graduação em universidade estrangeira, em caso de autorização de residência para estágio ou para intercâmbio de estudo ou de pesquisa;
- Termo de compromisso entre o estagiário, a parte concedente do estágio e instituição de ensino onde o imigrante esteja matriculado, que ateste a
  compatibilidade entre sua área de conhecimento e as atividades desenvolvidas no estágio, em caso de autorização de residência para estágio;
- Declaração de que não está vinculado a pesquisa e/ou ensino e/ou extensão acadêmica. (clique aqui);
- Comprovante de pagamento das taxas de autorização de residência (código de receita 140066, valor R\$168,13) e de emissão de CRNM (código de receita 140120, valor R\$204,77), quando aplicáveis (para emitir Guia de Recolhimento da União, clique aqui);
- Em caso de indisponibilidade do sistema de coleta de dados biométricos da Polícia Federal, poderá ser solicitada 1(uma) foto 3x4 recente, colorida, fundo branco, papel liso, de frente;
- Atenção para observações abaixo (a depender do caso, outros documentos podem ser exigidos).

#### AUTORIZAÇÃO DE RESIDÊNCIA PARA FINS DE ESTUDO (CÓDIGO - 281)

- Requerimento próprio, por meio de formulário eletrônico devidamente preenchido no site da PF (impresso e assinado pelo imigrante ou representante legal) (clique agui):
- Documento de viagem ou germento oficial de identidade, nos termos dos tratados de que o Pais seja parte;
- Certidão de nascimento de viagem ou documento oficial de identidade não trouxer dados sobre filiação
   Sras de legalização de tradução aplicáveis);
- Certidões de anteceden ais ou documento equivalente emitido pela autoridade judicial competente de onde tenha residido nos últimos cinco anos (observadas de legalização de tradução aplicáveis) (clique aqui);
- Declaração, sob as penas da lei, de ausência de antecedentes criminais em qualquer país, nos últimos cinco anos (clique aqui);
- Indicação do responsável pela criança ou adolescente no Brasil, se for o caso
- Documentação que comprove capacidade financeira própria ou dos responsáveis pela manutenção do interessado no Brasil durante o período que pretenda permanecer no país, ou comprovação de que foi contemplado com bolsa de estudos, quando cabível;
- Documentação que comprove a matrícula no curso pretendido, em caso de autorização de residência para frequência em curso regular;
- Documentação que comprove que o interessado frequenta curso de graduação em universidade estrangeira, em caso de autorização de residência para estágio ou para intercâmbio de estudo ou de pesquisa;
- Termo de compromisso entre o estagiário, a parte concedente do estágio e instituição de ensino onde o imigrante esteja matriculado, que ateste a
  compatibilidade entre sua área de conhecimento e as atividades desenvolvidas no estágio, em caso de autorização de residência para estágio;
- Declaração de que não está vinculado a pesquisa e/ou ensino e/ou extensão acadêmica. (clique aqui)
- Comprovante de pagamento das taxas de autorização de residência (código de receita 140066, valor R\$168,13) e de emissão de CRNM (código de receita 140120, valor R\$204,77), quando aplicáveis (para emitir Guia de Recolhimento da União, clique aqui);
- Em caso de indisponibilidade do sistema de coleta de dados biométricos da Polícia Federal, poderá ser solicitada 1(uma) foto 3x4 recente, colorida, fundo branco, papel liso, de frente;
- Atenção para observações abaixo (a depender do caso, outros documentos podem ser exigidos).

#### AUTORIZAÇÃO DE RESIDÊNCIA PARA FINS DE ESTUDO (CÓDIGO - 281)

- Requerimento próprio, por meio de formulário eletrônico devidamente preenchido no site da PF (impresso e assinado pelo imigrante ou representante legal) (clique aqui);
- Documento de viagem ou documento oficial de identidade, nos termos dos tratados de que o Pais seja parte;
- Certidão de nascimento ou casamento ou certidão consular, quando o documento de viagem ou documento oficial de identidade não trouxer dados sobre filiação (observadas as regras de legalização de tradução aplicáveis):
- Certidões de antecedentes criminais ou documento equivalente emitido pela autoridade dicial competente de onde tenha residido nos últimos cinco anos (observadas as regras de legalização de tradução aplicáveis) (clique aqui);

pectaração, sob as perías da tei, de ausericia de antecedentes enfriinais em quatquer pais, 🍾 suttimos entecanos t**eilque aqu**ir,

- Indicação do responsável pela criança ou adolescente no Brasil, se for o caso;
- Documentação que comprove capacidade financeira própria ou dos responsáveis pela manutenção do interessado no Brasil durante o período que pretenda permanecer no país, ou comprovação de que foi contemplado com bolsa de estudos, quando cabível;
- Documentação que comprove a matricula no curso pretendido, em caso de autorização de residência para frequência em curso regular;
- Documentação que comprove que o interessado frequenta curso de graduação em universidade estrangeira, em caso de autorização de residência para estágio ou para intercâmbio de estudo ou de pesquisa;
- Termo de compromisso entre o estagiário, a parte concedente do estágio e instituição de ensino onde o imigrante esteja matriculado, que ateste a
  compatibilidade entre sua área de conhecimento e as atividades desenvolvidas no estágio, em caso de autorização de residência para estágio;
- Declaração de que não está vinculado a pesquisa e/ou ensino e/ou extensão acadêmica. (clique aqui);
- Comprovante de pagamento das taxas de autorização de residência (código de receita 140066, valor R\$168,13) e de emissão de CRNM (código de receita 140120, valor R\$204,77), quando aplicáveis (para emitir Guia de Recolhimento da União, clique aqui);
- Em caso de indisponibilidade do sistema de coleta de dados biométricos da Polícia Federal, poderá ser solicitada 1(uma) foto 3x4 recente, colorida, fundo branco, papel liso, de frente;
- Atenção para observações abaixo (a depender do caso, outros documentos podem ser exigidos).