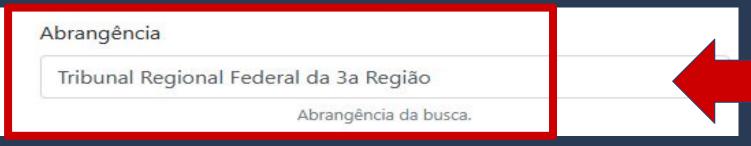

We'll begin with the
Federal Criminal Record
Certificate. By clicking on
the certificate's name,
you'll be redirected to
another page (as shown).

Solicitação de certidão

On the field Tipo de Certidão (Kind of Certificate) choose the option Criminal, as shown.

Everyone else should leave it blank.

In the field Abrangência (Reach), choose the option Tribunal Federal da 3ª Região as highlighted above.

After clicking on the button Emitir Certidão (Emit Certificate), on the previous page, the certificate with your name and CPF is created.