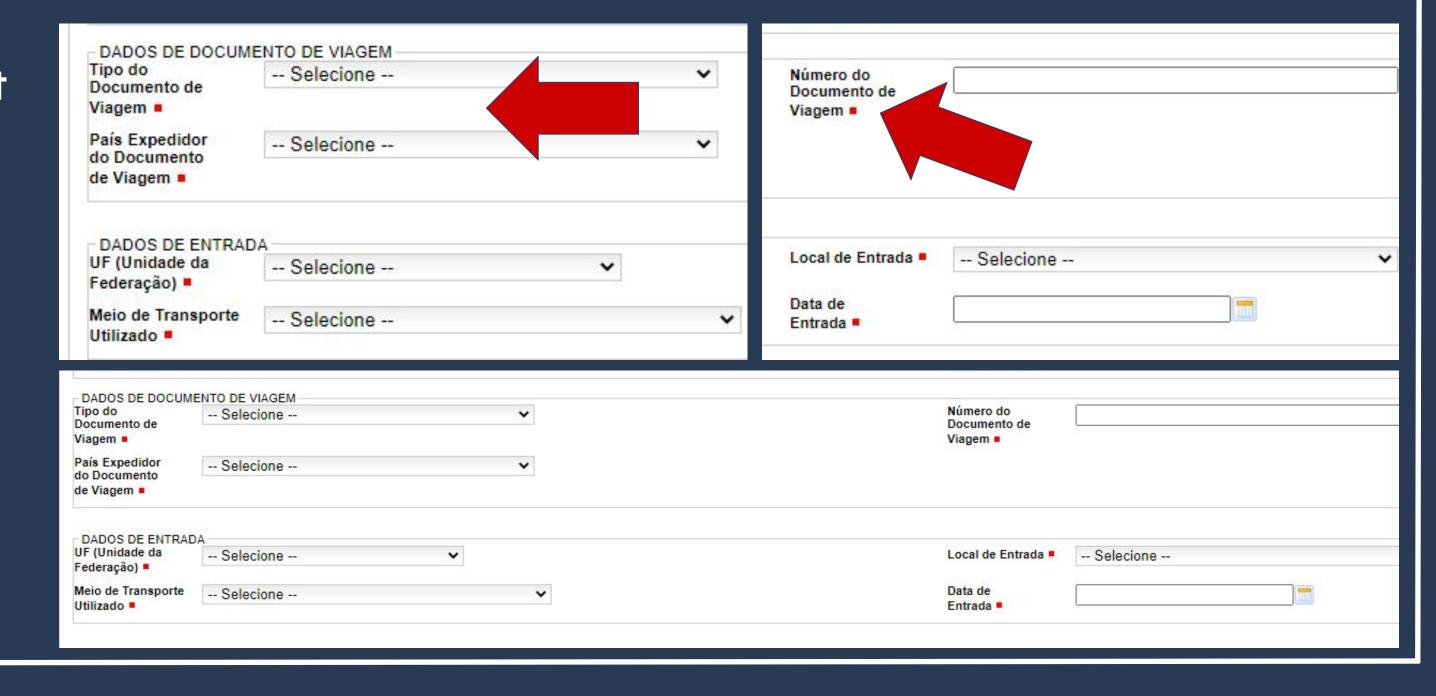

In the field Main

Occupation, choose the option ESTUDANTE

```
Ocupação Principal 930 - ESTUDANTE

Principal Ocupación 930 - ESTUDANTE

Main Occupation 930 - ESTUDANTE
```

On the fields of the block **INFORMATION** OF THE TRAVEL DOCUMENT, the information must be filled out as it appears on the passport.

## Step by step Residency Permit

On the fields of the block

**INFORMATION** 

OF ENTRY, you

must fill in the

information of

**HOW and WHEN** 

you arrived in

DADOS DE ENTRADA

-- Selecione --

-- Selecione --

UF (Unidade da

Meio de Transporte

Federação)

Utilizado .

Brazil.