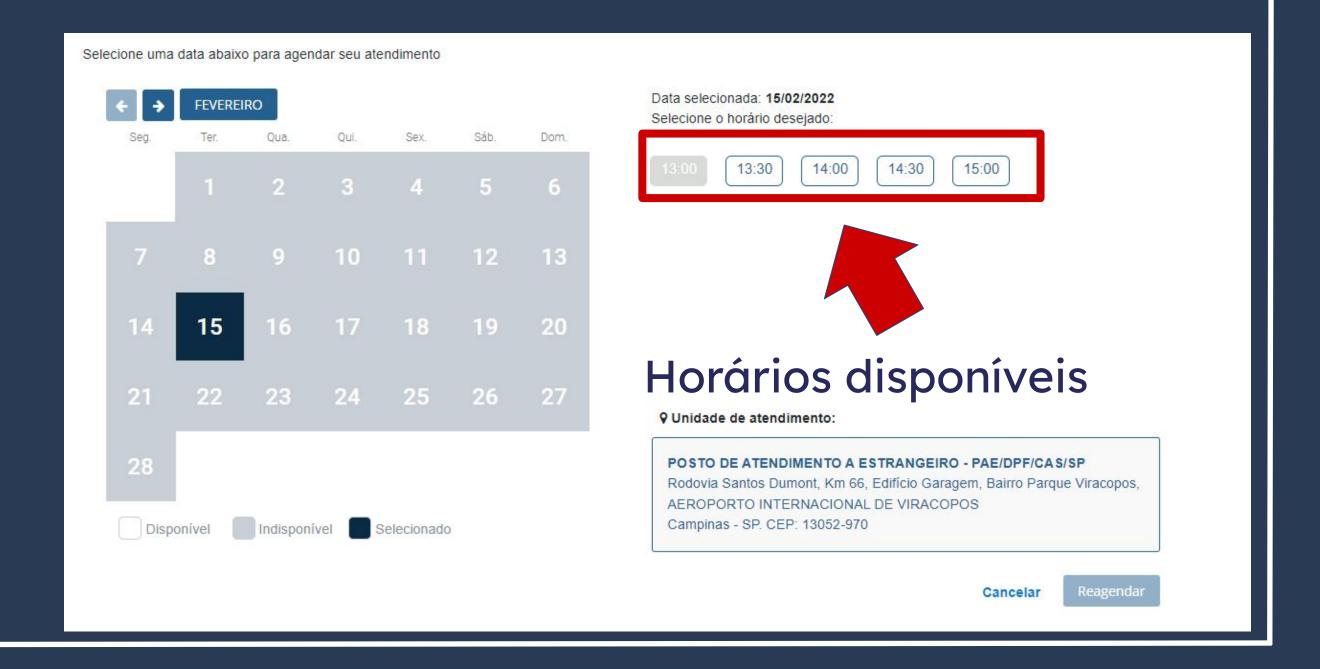

#### Step by step Residency Permit

Do not forget to click on the button SAVE, otherwise the form needed for scheduling with the Federal Police will not be generated.

Dados Pessoais Dados do Registro Endereço