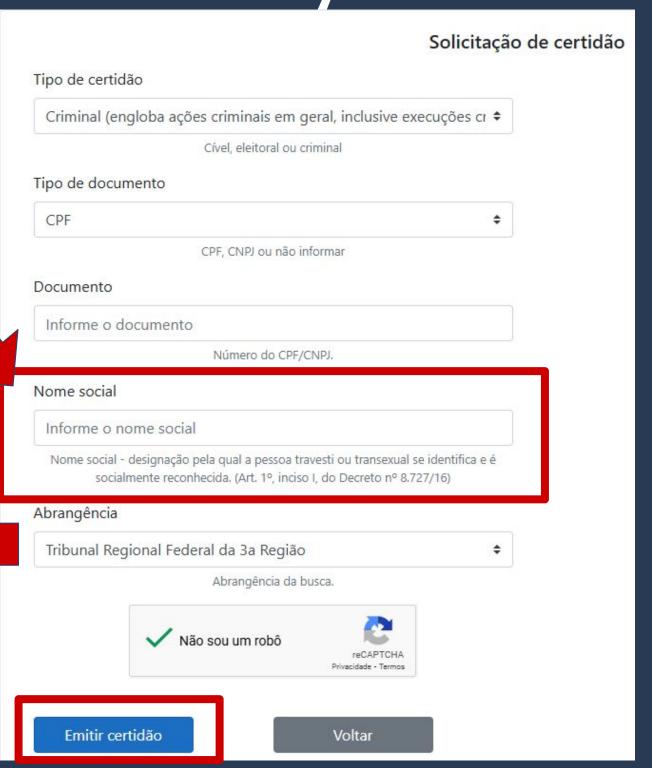

We'll begin with the
Federal Criminal Record
Certificate. By clicking on
the certificate's name,
you'll be redirected to
another page (as shown).

Solicitação de certidão

On the field Tipo de Certidão (Kind of Certificate) choose the option Criminal, as shown.

To emit this certificate, you must already have your CPF number, which must be then filled in on the

Documento

Informe o documento

Social Name is the designated name chosen by transgender folks to be identified and recognized by socially. As such, this field should only be filled out by such people.

Everyone else should leave it blank.

In the field Abrangência (Reach), choose the option Tribunal Federal da 3ª Região as highlighted above.

After clicking on the button Emitir Certidão (Emit Certificate), on the previous page, the certificate with your name and CPF is created.