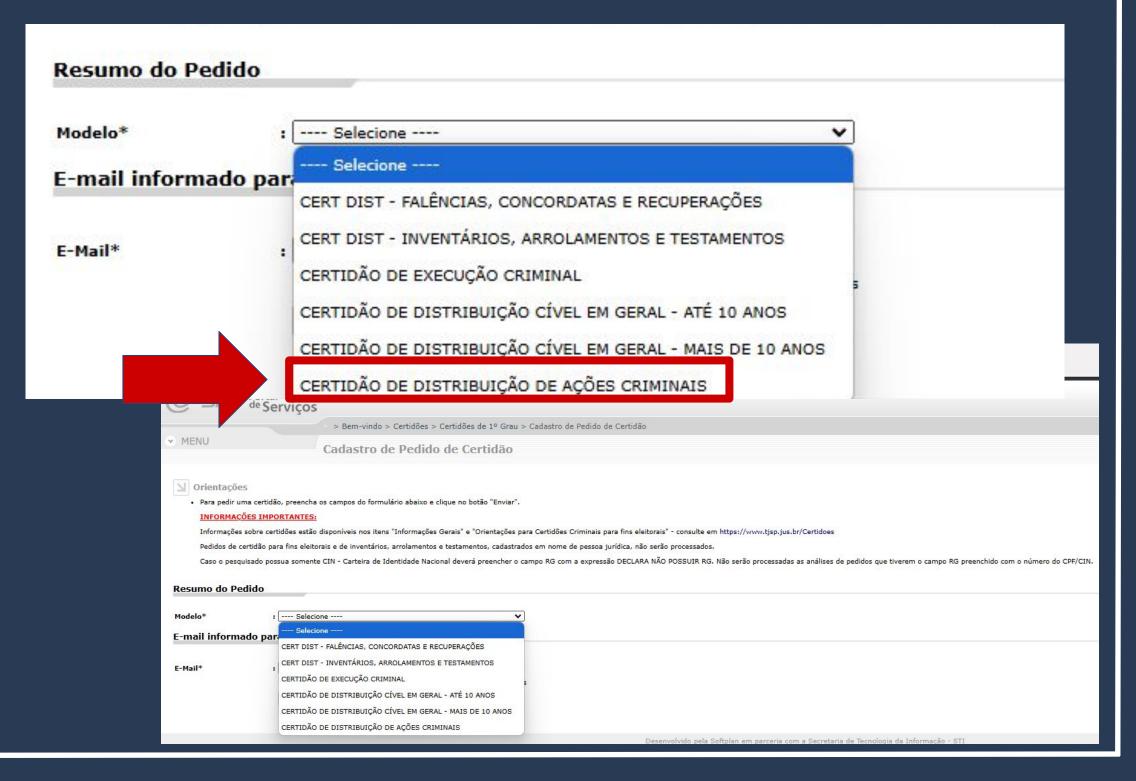

By clicking on the link, you'll be redirected to a page with a few different certificates of criminal records. Scroll down the page until you reach São Paulo.

#### São Paulo (SP)

- Certidão Criminal Federal (Tipo: Certidão de Distribuição; Abrangência: Justiça Federal de Primeiro Grau em São Paulo)
- Certidão Criminal Estadual (Modelo: Certidão de Distribuição de Ações criminais)

These certificates attest whether or not the foreigner has any criminal records inside the territory of Brazil\*:

- 1. one certificate on the federal level (in Brazil as a whole);
- 2. another one on the level of the state of São Paulo (where Unicamp resides).