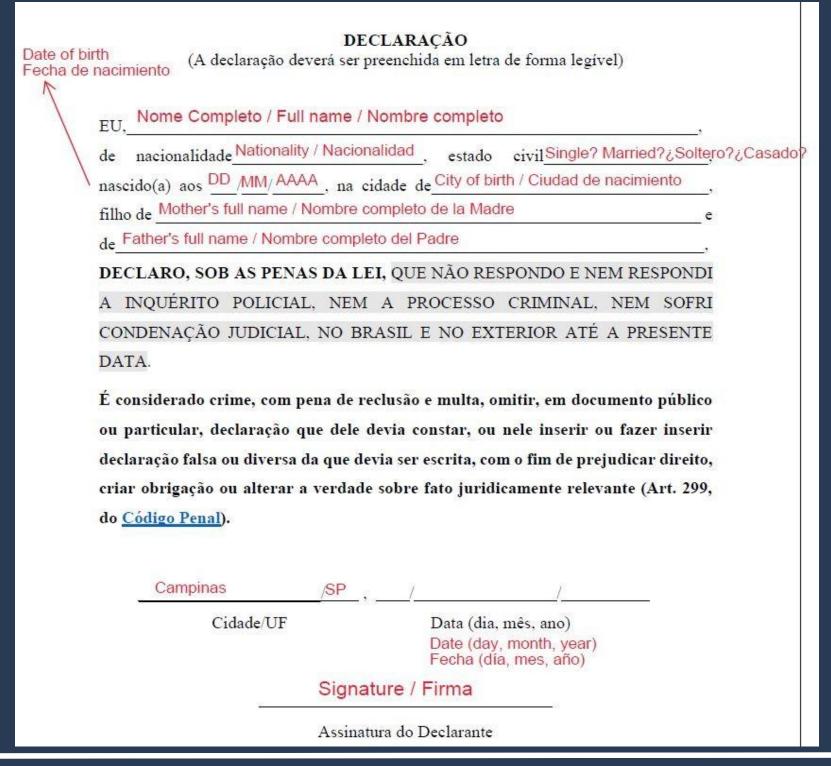

Procedures for Foreigners with the Federal Police

Residency Permit

For foreigners who entered Brazil WITHOUT A VISA

For foreigners that entered Brazil WITHOUT A VISA.