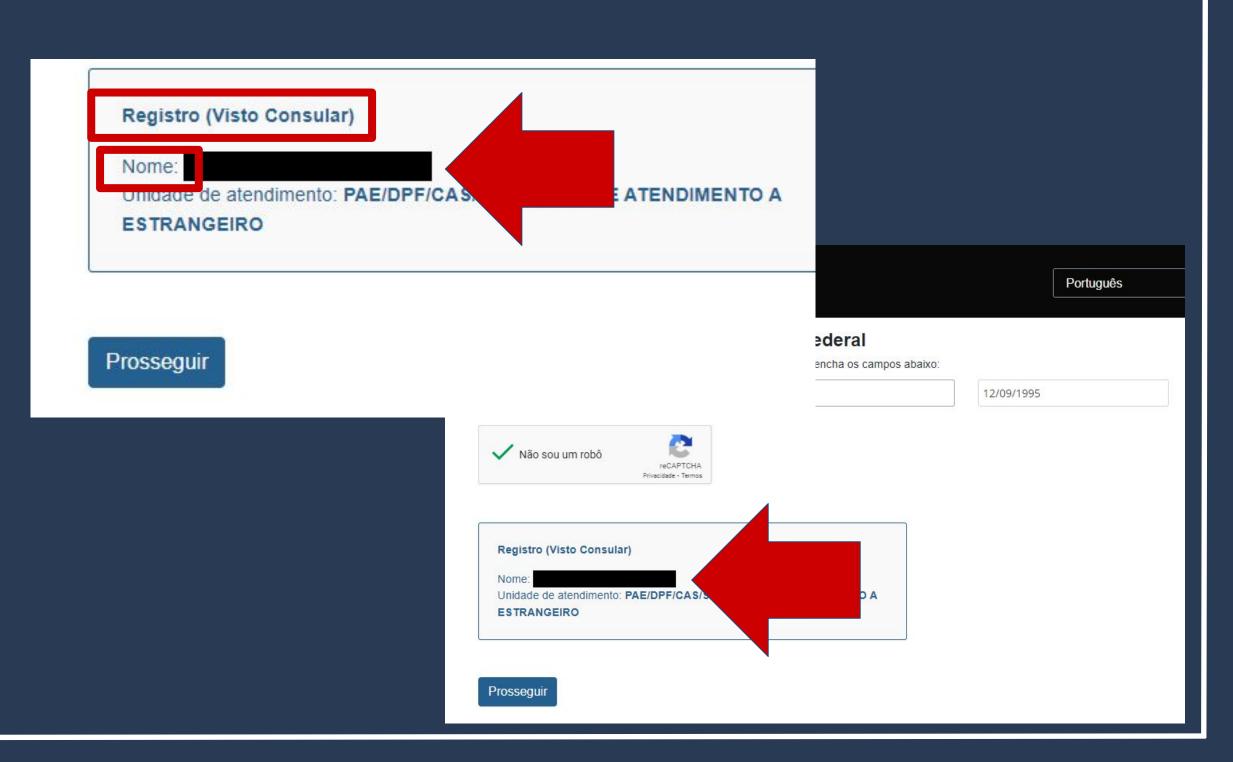

Caso não consiga visualizar o ReCaptcha clique aqui

✓ Não sou um robô

This is the form created on the website after filling out all the fields.

The N° DO REQUERIMENTO will be used to schedule an appointment on the Federal Police's

website.

 Certidões de antecedentes criminais ou documento equivalente emitido pela autoridade judicial competente de onde tenha residido nos últimos cinco anos (observadas as regras de legalização de tradução aplicáveis) (clique aqui);