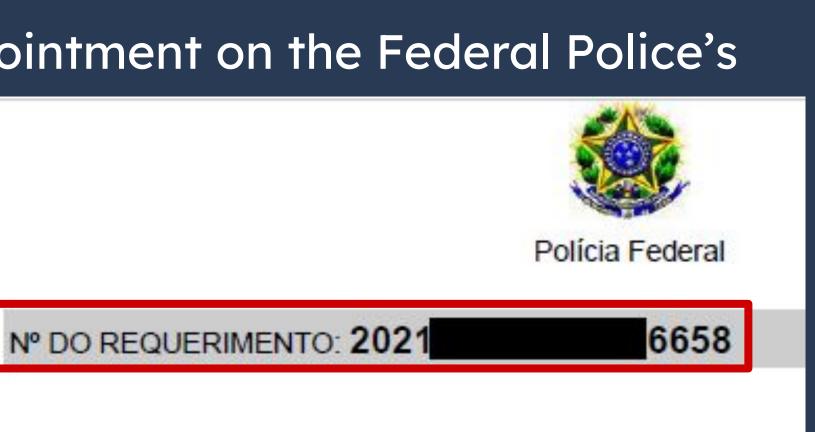

Caso não consiga visualizar o ReCaptcha clique aqui

✓ Não sou um robô

This is the form created on the website after filling out all the fields.

The N° DO REQUERIMENTO will be used to schedule an appointment on the Federal Police's

website.

 Certidões de antecedentes criminais ou documento equivalente emitido pela autoridade judicial competente de onde tenha residido nos últimos cinco anos (observadas as regras de legalização de tradução aplicáveis) (clique aqui);