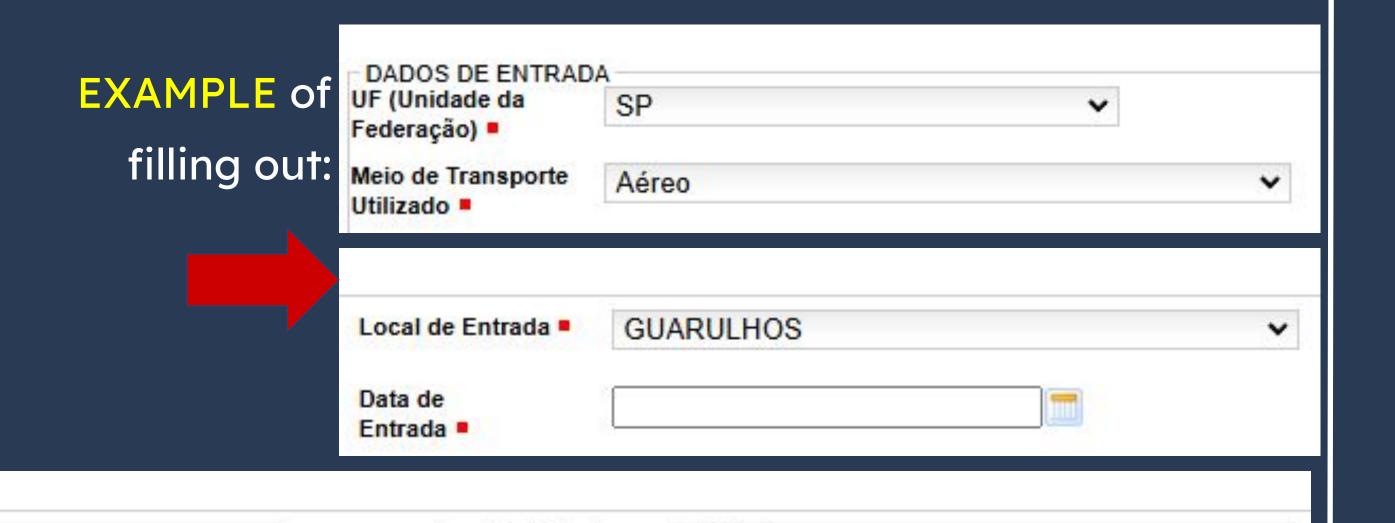

DADOS DE ENTRADA

-- Selecione --

-- Selecione --

UF (Unidade da

Meio de Transporte

Federação)

Utilizado .

Brazil.

### Step by step Residency Permit

-- Selecione --

Local de Entrada

Data de

Entrada •

v

The information of the block COMMERCIAL ADDRESS / INSTITUTE OF HIGHER EDUCATION are mandatory and must be filled out with UNICAMP's information as shown below: