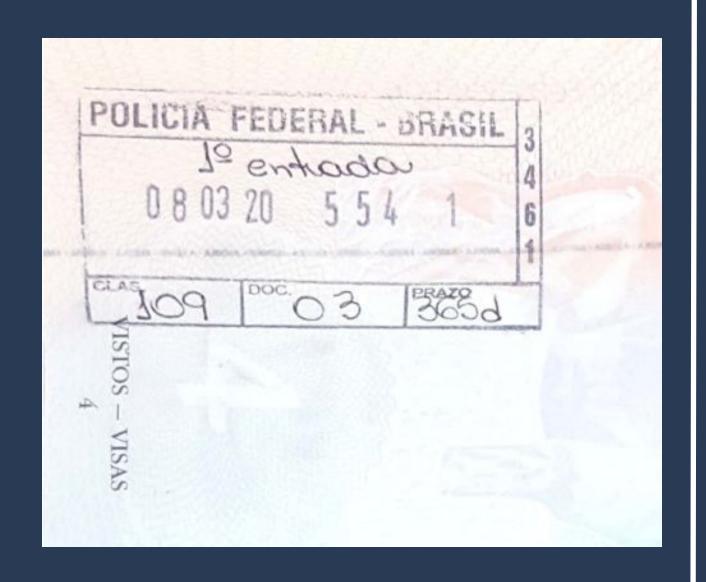

## ENTERING WITHOUT A VISA OR AS A TOURIST

Only a stamp\* in the passport is provided by the police at the airport upon arrival.

\*All foreigners receive this stamp when entering Brazil, but not all enter with a **Consular** Label.

There are different procedures and documents required for those who entered WITH A VISA and WITHOUT A VISA (consular label on the passport).

|                                              | For those who entered<br>Brazil <b>WITH A VISA</b><br>(Student Visa, Mercosul<br>Visa, or VITEM I) | For those who entered<br>Brazil <b>WITHOUT A VISA</b><br>(as a tourist)             | RENOVATION                                                                          |
|----------------------------------------------|----------------------------------------------------------------------------------------------------|-------------------------------------------------------------------------------------|-------------------------------------------------------------------------------------|
| Procedure Name on the Federal Police Website | "Registar Visto"                                                                                   | "Morar no Brasil" ou "Estudar no Brasil" (depending on the students home country) * | "Morar no Brasil" ou "Estudar no Brasil" (depending on the students home country) * |

For foreigners that entered Brazil WITHOUT A VISA.

#### WITHOUT VISA OR AS A TOURIST

Entrance only with the stamp on the passport, given by the Police at the airport upon arrival.

Access the Federal Police
Portal and search for
MIGRAÇÃO on the home
page.