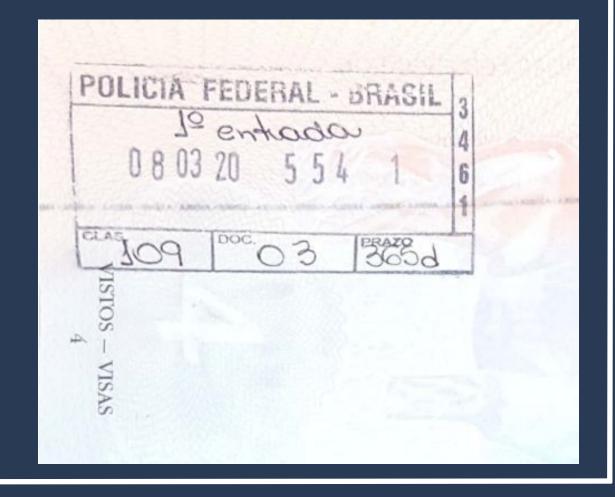

## ENTERING WITHOUT A VISA OR AS A TOURIST

Only a stamp\* in the passport is provided by the police at the airport upon arrival.

\*All foreigners receive this stamp when entering Brazil, but not all enter with a **Consular** Label.

There are different procedures and documents required for those who entered WITH A VISA and WITHOUT A VISA (consular label on the passport).

|                                              | For those who entered<br>Brazil <b>WITH A VISA</b><br>(Student Visa, Mercosul<br>Visa, or VITEM I) | For those who entered<br>Brazil <b>WITHOUT A VISA</b><br>(as a tourist)             | RENOVATION                                                                          |
|----------------------------------------------|----------------------------------------------------------------------------------------------------|-------------------------------------------------------------------------------------|-------------------------------------------------------------------------------------|
| Procedure Name on the Federal Police Website | "Registar Visto"                                                                                   | "Morar no Brasil" ou "Estudar no Brasil" (depending on the students home country) * | "Morar no Brasil" ou "Estudar no Brasil" (depending on the students home country) * |

For foreigners that entered Brazil WITHOUT A VISA.

#### WITHOUT VISA OR AS A TOURIST

Entrance only with the stamp on the passport, given by the Police at the airport upon arrival.

Access the Federal Police
Portal and search for
MIGRAÇÃO on the home
page.