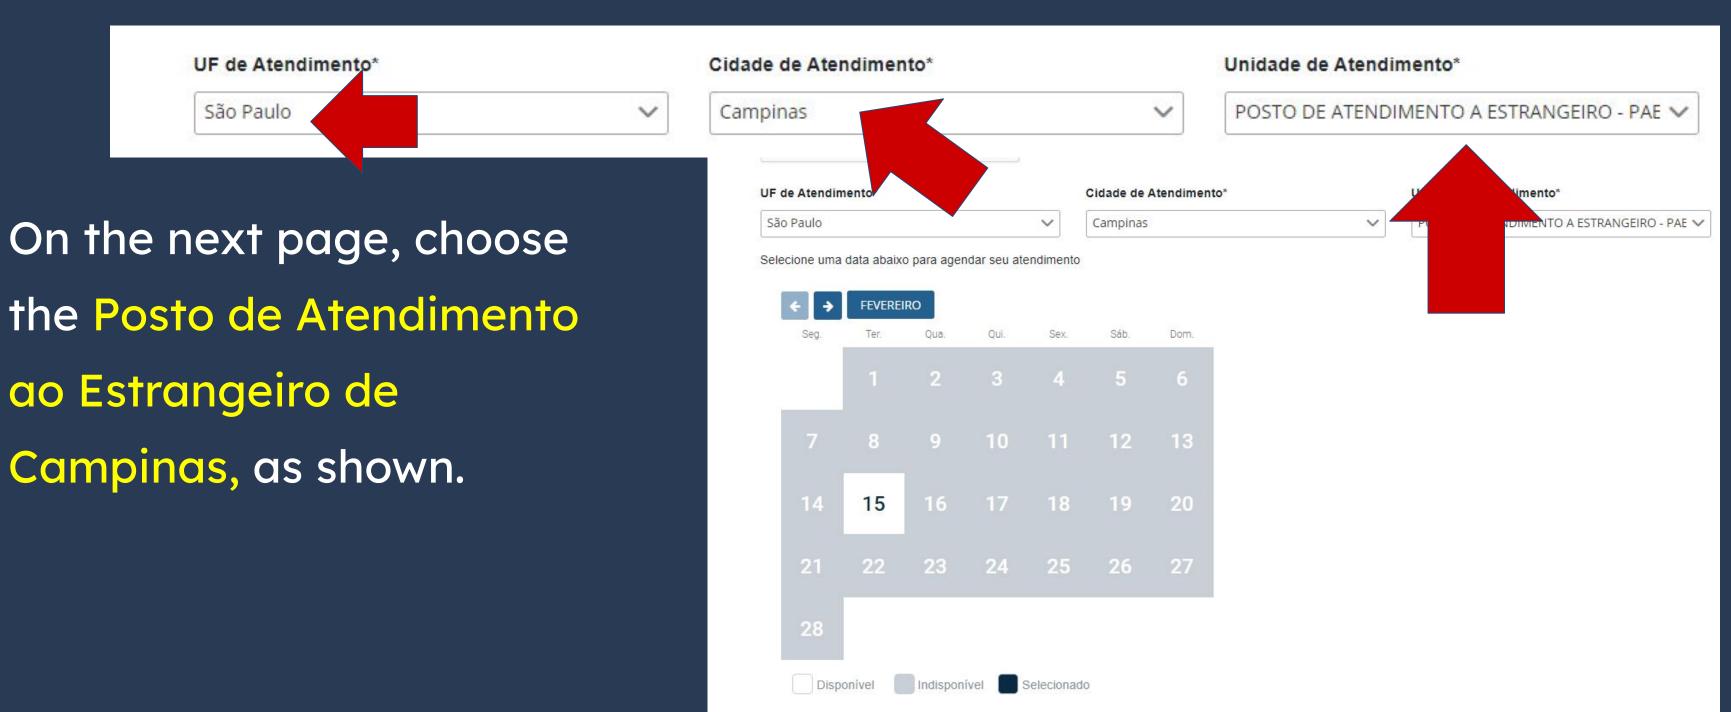

## Step by step Residency Permit

On the fields of the block

**INFORMATION** 

OF ENTRY, you

must fill in the

information of

**HOW and WHEN** 

you arrived in

DADOS DE ENTRADA

-- Selecione --

-- Selecione --

UF (Unidade da

Meio de Transporte

Federação)

Utilizado .

Brazil.

### Step by step Residency Permit

-- Selecione --

Local de Entrada

Data de

Entrada •

v

The information of the block COMMERCIAL ADDRESS / INSTITUTE OF HIGHER EDUCATION are mandatory and must be filled out with UNICAMP's information as shown below: