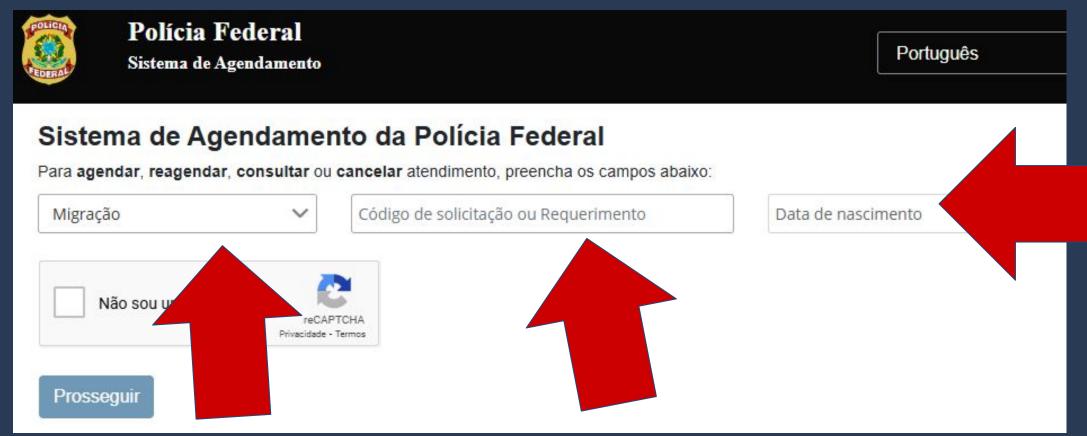

Caso não consiga visualizar o ReCaptcha clique aqui

✓ Não sou um robô

This is the form created on the website after filling out all the fields.

The N° DO REQUERIMENTO will be used to schedule an appointment on the Federal Police's