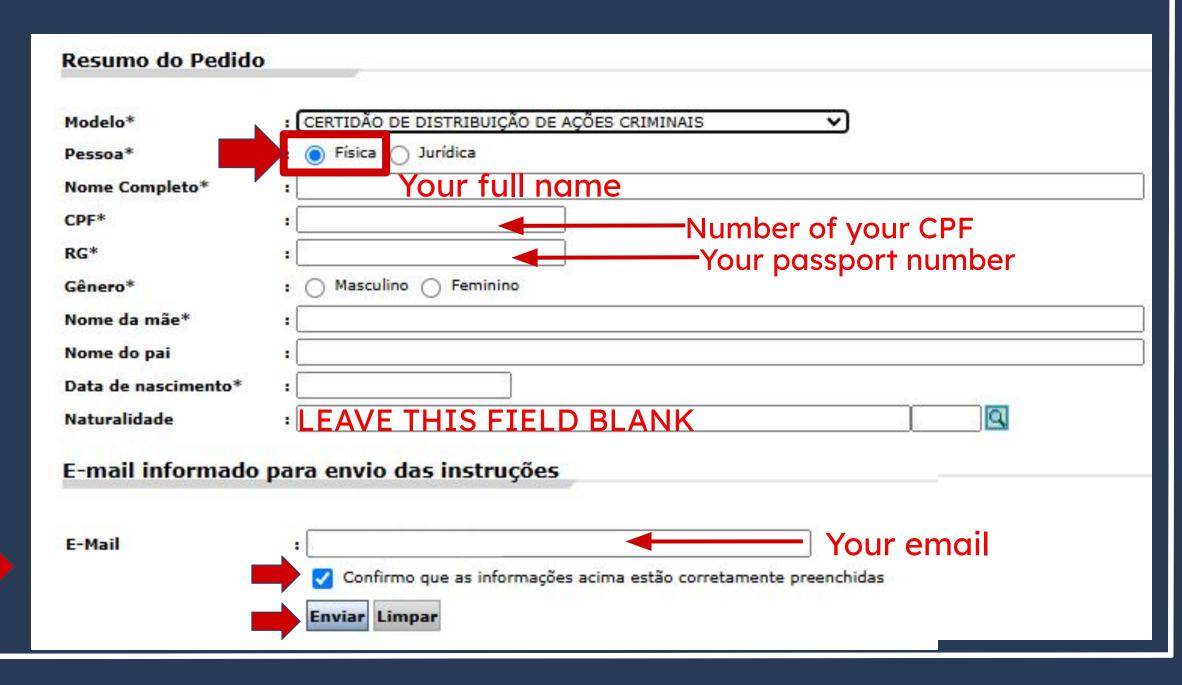

We'll begin with the
Federal Criminal Record
Certificate. By clicking on
the certificate's name,
you'll be redirected to
another page (as shown).

Solicitação de certidão

On the field Tipo de Certidão (Kind of Certificate) choose the option Criminal, as shown.

To emit this certificate, you must already have your CPF number, which must be then filled in on the

Documento

Informe o documento

Social Name is the designated name chosen by transgender folks to be identified and recognized by socially. As such, this field should only be filled out by such people.

Everyone else should leave it blank.

In the field Abrangência (Reach), choose the option Tribunal Federal da 3ª Região as highlighted above.

After clicking on the button Emitir Certidão (Emit Certificate), on the previous page, the certificate with your name and CPF is created.