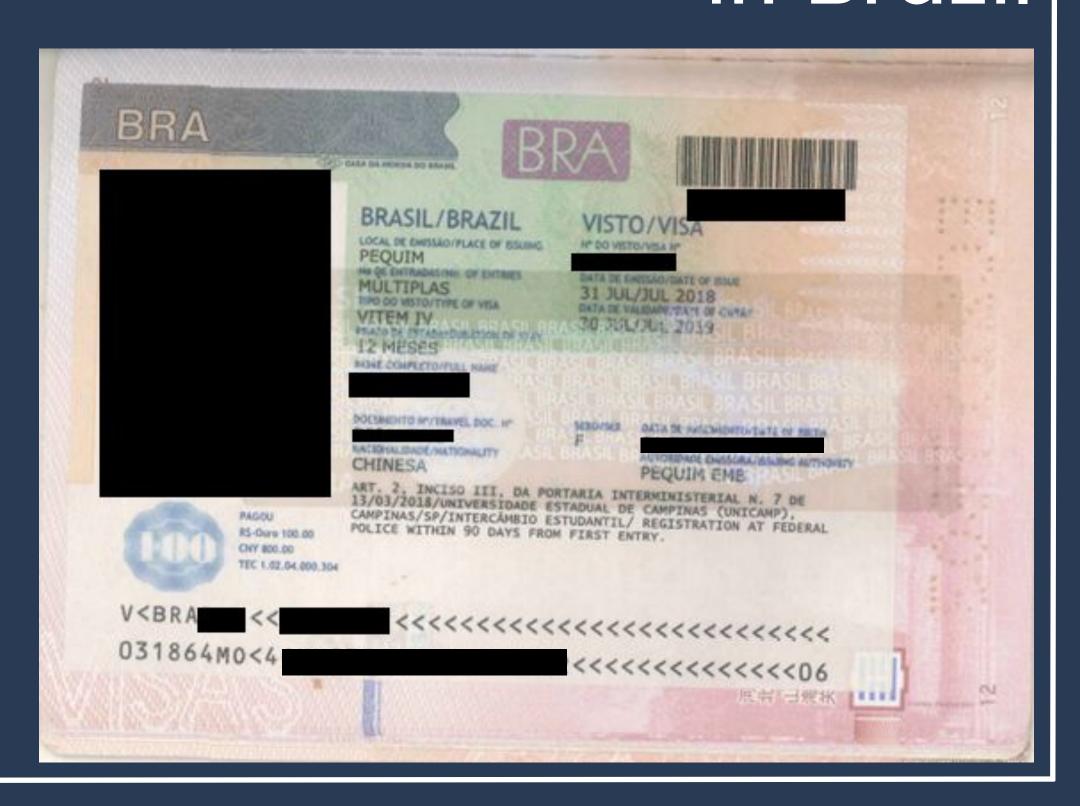

Procedures for Foreigners with the Federal Police

Residency Permit

For foreigners who entered Brazil WITHOUT A VISA







#### VISA = AUTHORIZATION TO ENTER BRAZIL

Granted by the Embassy or Consulate of Brazil in the foreign student's country of origin.

RESIDENCE PERMIT = PERMISSION TO LIVE IN BRAZIL (even if for a

fixed period exceeding 90 days)

 Not all foreigners need a visa to enter Brazil (some nationalities can enter as tourists).

• ALL foreigners staying in Brazil for more than 90 days or entering with a visa must apply for residence authorization with the Federal Police.

 Foreigners who fail to apply for this authorization may be considered irregular in the country.

#### **CONSULAR LABEL**

(This is what we commonly call a VISA).



#### STUDENT VISA

Always appears in the passport as VITEM IV.



#### **MERCOSUR VISA**

Always appears in the passport as <u>VITEM XIII.</u>



I – TEMPORARY VISA I: For research, teaching, or academic extension.

Always appears in the passport as <a href="VITEM I.">VITEM I.</a>





Foreigners entering <u>WITH VITEM</u>

I must follow the "Visa

Registration" process.

Foreigners entering <u>WITHOUT A</u>

<u>VISA</u> must follow the procedure available on the DERI website at this <u>link</u>.



## ENTERING WITHOUT A VISA OR AS A TOURIST

Only a stamp\* in the passport is provided by the police at the airport upon arrival.



\*All foreigners receive this stamp when entering Brazil, but not all enter with a **Consular** Label.



There are different procedures and documents required