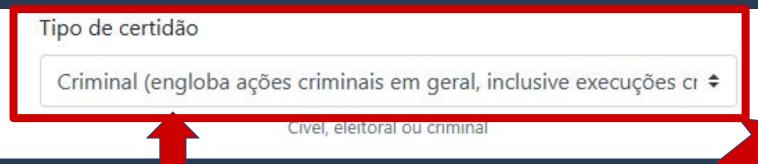

We'll begin with the
Federal Criminal Record
Certificate. By clicking on
the certificate's name,
you'll be redirected to
another page (as shown).

Solicitação de certidão

On the field Tipo de Certidão (Kind of Certificate) choose the option Criminal, as shown.