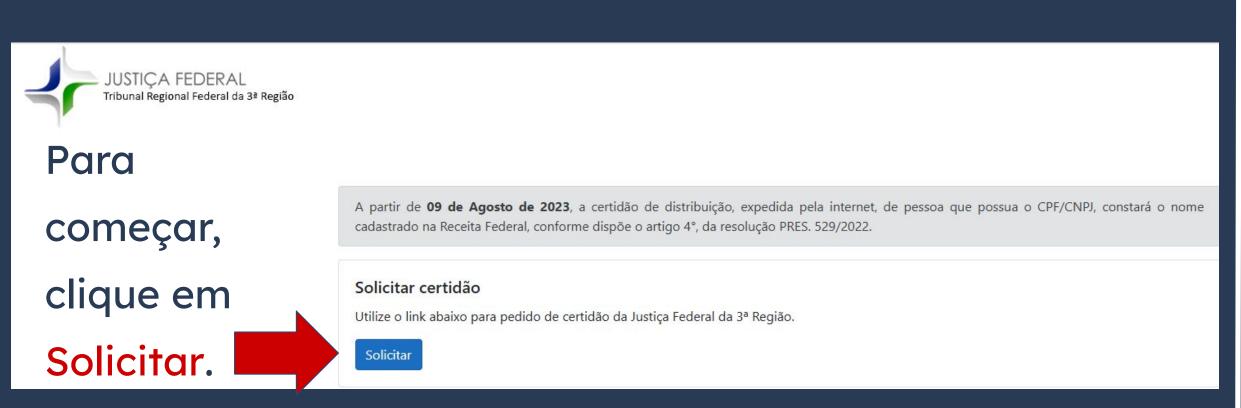

We'll begin with the
Federal Criminal Record
Certificate. By clicking on
the certificate's name,
you'll be redirected to
another page (as shown).

Solicitação de certidão

On the field Tipo de Certidão (Kind of Certificate) choose the option Criminal, as shown.