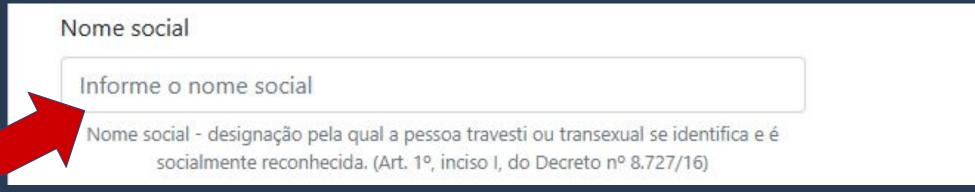

To emit this certificate, you must already have your CPF number, which must be then filled in on the

Documento

Informe o documento

Social Name is the designated name chosen by transgender folks to be identified and recognized by socially. As such, this field should only be filled out by such people.