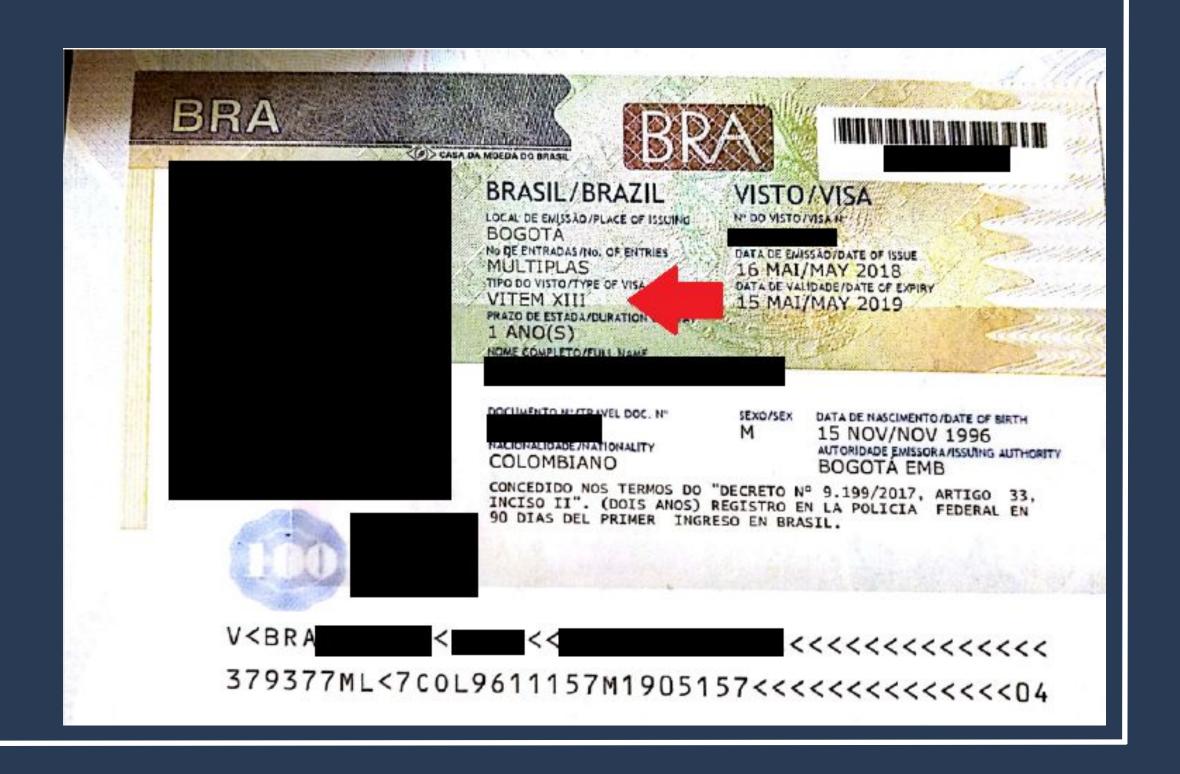

#### **MERCOSUR VISA**

Always appears in the passport as <u>VITEM XIII.</u>

I – TEMPORARY VISA I: For research, teaching, or academic extension.

Always appears in the passport as <a href="VITEM I.">VITEM I.</a>