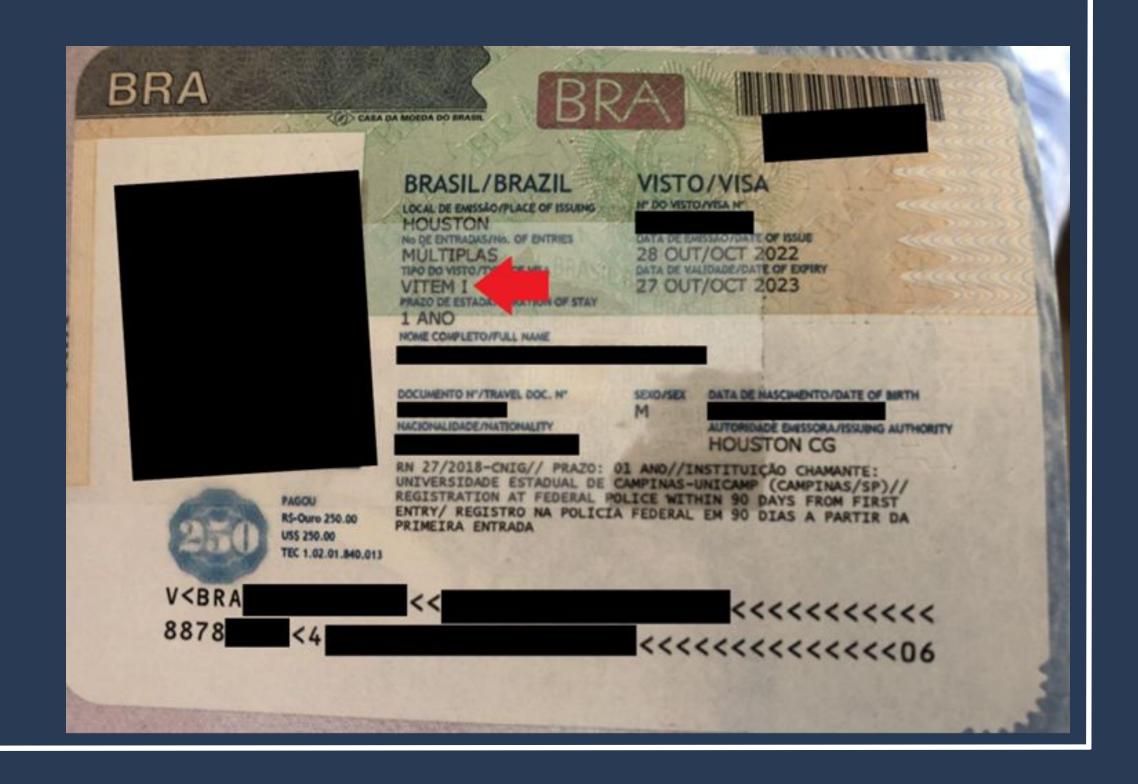

#### **MERCOSUR VISA**

Always appears in the passport as <u>VITEM XIII.</u>

I – TEMPORARY VISA I: For research, teaching, or academic extension.

Always appears in the passport as <a href="VITEM I.">VITEM I.</a>

Foreigners entering <u>WITH VITEM</u>

I must follow the "Visa

Registration" process.

Foreigners entering <u>WITHOUT A</u>

<u>VISA</u> must follow the procedure available on the DERI website at this <u>link</u>.