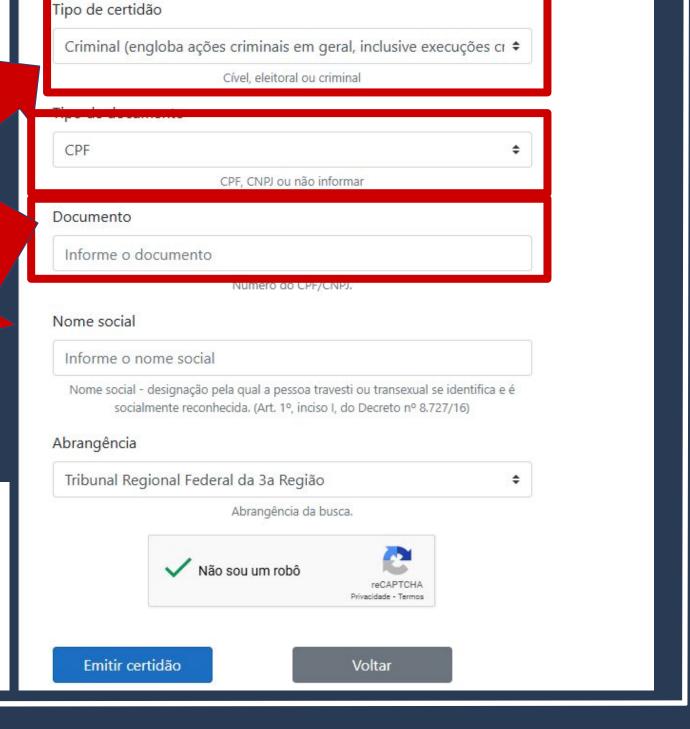

To emit this certificate, you must already have your CPF number, which must be then filled in on the

Documento

Informe o documento

Social Name is the designated name chosen by transgender folks to be identified and recognized by socially. As such, this field should only be filled out by such people.

Everyone else should leave it blank.

In the field Abrangência (Reach), choose the option Tribunal Federal da 3ª Região as highlighted above.

After clicking on the button Emitir Certidão (Emit Certificate), on the previous page, the certificate with your name and CPF is created.