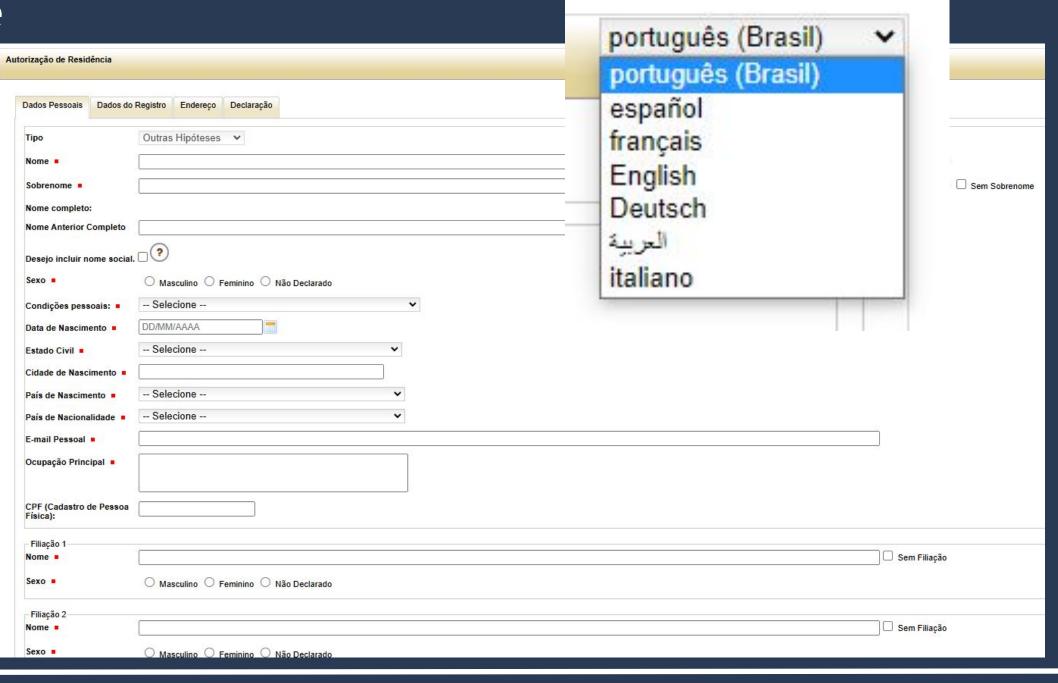

https://www.gov.br/pf/pt-br

Choose your preferred language to access the Federal Police's website.

Important: As of now, the available languages are Portuguese, Spanish, French, or English.

Afterwards, select your Nationality (if not listed, choose "Other Countries").

| torização de Residência                                                                                                                                                                                                                                                                                                                                                                                                                                                                                                                                                                                                                                                                                                                                                                                                                                                                                                                                                                                                                                                                                                                                                                                                                                                                                                                                                                                                                                                                                                                                                                                                                                                                                                                                                                                                                                                                                                                                                                                                                                                                                                        |                                        |                                   |
|--------------------------------------------------------------------------------------------------------------------------------------------------------------------------------------------------------------------------------------------------------------------------------------------------------------------------------------------------------------------------------------------------------------------------------------------------------------------------------------------------------------------------------------------------------------------------------------------------------------------------------------------------------------------------------------------------------------------------------------------------------------------------------------------------------------------------------------------------------------------------------------------------------------------------------------------------------------------------------------------------------------------------------------------------------------------------------------------------------------------------------------------------------------------------------------------------------------------------------------------------------------------------------------------------------------------------------------------------------------------------------------------------------------------------------------------------------------------------------------------------------------------------------------------------------------------------------------------------------------------------------------------------------------------------------------------------------------------------------------------------------------------------------------------------------------------------------------------------------------------------------------------------------------------------------------------------------------------------------------------------------------------------------------------------------------------------------------------------------------------------------|----------------------------------------|-----------------------------------|
| Dados Pessoais Dados do                                                                                                                                                                                                                                                                                                                                                                                                                                                                                                                                                                                                                                                                                                                                                                                                                                                                                                                                                                                                                                                                                                                                                                                                                                                                                                                                                                                                                                                                                                                                                                                                                                                                                                                                                                                                                                                                                                                                                                                                                                                                                                        | Registro Endereço Declaração           |                                   |
| Tipo                                                                                                                                                                                                                                                                                                                                                                                                                                                                                                                                                                                                                                                                                                                                                                                                                                                                                                                                                                                                                                                                                                                                                                                                                                                                                                                                                                                                                                                                                                                                                                                                                                                                                                                                                                                                                                                                                                                                                                                                                                                                                                                           | Outras Hipóteses 💌                     |                                   |
| Nome •                                                                                                                                                                                                                                                                                                                                                                                                                                                                                                                                                                                                                                                                                                                                                                                                                                                                                                                                                                                                                                                                                                                                                                                                                                                                                                                                                                                                                                                                                                                                                                                                                                                                                                                                                                                                                                                                                                                                                                                                                                                                                                                         |                                        | Sem abreviaturas                  |
| Sobrenome •                                                                                                                                                                                                                                                                                                                                                                                                                                                                                                                                                                                                                                                                                                                                                                                                                                                                                                                                                                                                                                                                                                                                                                                                                                                                                                                                                                                                                                                                                                                                                                                                                                                                                                                                                                                                                                                                                                                                                                                                                                                                                                                    |                                        | Sem abreviaturas Sem Sobrenome    |
| 2012/03/2014/03/2014                                                                                                                                                                                                                                                                                                                                                                                                                                                                                                                                                                                                                                                                                                                                                                                                                                                                                                                                                                                                                                                                                                                                                                                                                                                                                                                                                                                                                                                                                                                                                                                                                                                                                                                                                                                                                                                                                                                                                                                                                                                                                                           |                                        | Sun abreviations - Sun Subicionic |
| Nome completo: Nome Anterior Completo                                                                                                                                                                                                                                                                                                                                                                                                                                                                                                                                                                                                                                                                                                                                                                                                                                                                                                                                                                                                                                                                                                                                                                                                                                                                                                                                                                                                                                                                                                                                                                                                                                                                                                                                                                                                                                                                                                                                                                                                                                                                                          |                                        |                                   |
| None Anterior Completo                                                                                                                                                                                                                                                                                                                                                                                                                                                                                                                                                                                                                                                                                                                                                                                                                                                                                                                                                                                                                                                                                                                                                                                                                                                                                                                                                                                                                                                                                                                                                                                                                                                                                                                                                                                                                                                                                                                                                                                                                                                                                                         |                                        |                                   |
| Desejo incluir nome social                                                                                                                                                                                                                                                                                                                                                                                                                                                                                                                                                                                                                                                                                                                                                                                                                                                                                                                                                                                                                                                                                                                                                                                                                                                                                                                                                                                                                                                                                                                                                                                                                                                                                                                                                                                                                                                                                                                                                                                                                                                                                                     |                                        | Form Page                         |
| Sexo •                                                                                                                                                                                                                                                                                                                                                                                                                                                                                                                                                                                                                                                                                                                                                                                                                                                                                                                                                                                                                                                                                                                                                                                                                                                                                                                                                                                                                                                                                                                                                                                                                                                                                                                                                                                                                                                                                                                                                                                                                                                                                                                         | ○ Masculino ○ Feminino ○ Não Declarado | Form Page                         |
| Condições pessoais:                                                                                                                                                                                                                                                                                                                                                                                                                                                                                                                                                                                                                                                                                                                                                                                                                                                                                                                                                                                                                                                                                                                                                                                                                                                                                                                                                                                                                                                                                                                                                                                                                                                                                                                                                                                                                                                                                                                                                                                                                                                                                                            | Selecione                              |                                   |
| Data de Nascimento                                                                                                                                                                                                                                                                                                                                                                                                                                                                                                                                                                                                                                                                                                                                                                                                                                                                                                                                                                                                                                                                                                                                                                                                                                                                                                                                                                                                                                                                                                                                                                                                                                                                                                                                                                                                                                                                                                                                                                                                                                                                                                             | DD/MM/AAAA                             | view                              |
| Estado Civil                                                                                                                                                                                                                                                                                                                                                                                                                                                                                                                                                                                                                                                                                                                                                                                                                                                                                                                                                                                                                                                                                                                                                                                                                                                                                                                                                                                                                                                                                                                                                                                                                                                                                                                                                                                                                                                                                                                                                                                                                                                                                                                   | Selecione                              | view                              |
| Cidade de Nascimento                                                                                                                                                                                                                                                                                                                                                                                                                                                                                                                                                                                                                                                                                                                                                                                                                                                                                                                                                                                                                                                                                                                                                                                                                                                                                                                                                                                                                                                                                                                                                                                                                                                                                                                                                                                                                                                                                                                                                                                                                                                                                                           |                                        |                                   |
| The state of the s | Selecione                              |                                   |
| País de Nascimento                                                                                                                                                                                                                                                                                                                                                                                                                                                                                                                                                                                                                                                                                                                                                                                                                                                                                                                                                                                                                                                                                                                                                                                                                                                                                                                                                                                                                                                                                                                                                                                                                                                                                                                                                                                                                                                                                                                                                                                                                                                                                                             |                                        |                                   |
| País de Nacionalidade                                                                                                                                                                                                                                                                                                                                                                                                                                                                                                                                                                                                                                                                                                                                                                                                                                                                                                                                                                                                                                                                                                                                                                                                                                                                                                                                                                                                                                                                                                                                                                                                                                                                                                                                                                                                                                                                                                                                                                                                                                                                                                          | Selecione                              |                                   |
| E-mail Pessoal                                                                                                                                                                                                                                                                                                                                                                                                                                                                                                                                                                                                                                                                                                                                                                                                                                                                                                                                                                                                                                                                                                                                                                                                                                                                                                                                                                                                                                                                                                                                                                                                                                                                                                                                                                                                                                                                                                                                                                                                                                                                                                                 |                                        |                                   |
| Ocupação Principal                                                                                                                                                                                                                                                                                                                                                                                                                                                                                                                                                                                                                                                                                                                                                                                                                                                                                                                                                                                                                                                                                                                                                                                                                                                                                                                                                                                                                                                                                                                                                                                                                                                                                                                                                                                                                                                                                                                                                                                                                                                                                                             |                                        |                                   |
| CPF (Cadastro de Pessoa<br>Física):                                                                                                                                                                                                                                                                                                                                                                                                                                                                                                                                                                                                                                                                                                                                                                                                                                                                                                                                                                                                                                                                                                                                                                                                                                                                                                                                                                                                                                                                                                                                                                                                                                                                                                                                                                                                                                                                                                                                                                                                                                                                                            |                                        |                                   |
| Filiação 1                                                                                                                                                                                                                                                                                                                                                                                                                                                                                                                                                                                                                                                                                                                                                                                                                                                                                                                                                                                                                                                                                                                                                                                                                                                                                                                                                                                                                                                                                                                                                                                                                                                                                                                                                                                                                                                                                                                                                                                                                                                                                                                     |                                        |                                   |
| Nome -                                                                                                                                                                                                                                                                                                                                                                                                                                                                                                                                                                                                                                                                                                                                                                                                                                                                                                                                                                                                                                                                                                                                                                                                                                                                                                                                                                                                                                                                                                                                                                                                                                                                                                                                                                                                                                                                                                                                                                                                                                                                                                                         |                                        | ☐ Sem Filiação                    |
| Sexo •                                                                                                                                                                                                                                                                                                                                                                                                                                                                                                                                                                                                                                                                                                                                                                                                                                                                                                                                                                                                                                                                                                                                                                                                                                                                                                                                                                                                                                                                                                                                                                                                                                                                                                                                                                                                                                                                                                                                                                                                                                                                                                                         | ○ Masculino ○ Feminino ○ Não Declarado |                                   |
| Filiação 2                                                                                                                                                                                                                                                                                                                                                                                                                                                                                                                                                                                                                                                                                                                                                                                                                                                                                                                                                                                                                                                                                                                                                                                                                                                                                                                                                                                                                                                                                                                                                                                                                                                                                                                                                                                                                                                                                                                                                                                                                                                                                                                     |                                        |                                   |
| Nome -                                                                                                                                                                                                                                                                                                                                                                                                                                                                                                                                                                                                                                                                                                                                                                                                                                                                                                                                                                                                                                                                                                                                                                                                                                                                                                                                                                                                                                                                                                                                                                                                                                                                                                                                                                                                                                                                                                                                                                                                                                                                                                                         |                                        | ☐ Sem Filiação                    |
| Sexo •                                                                                                                                                                                                                                                                                                                                                                                                                                                                                                                                                                                                                                                                                                                                                                                                                                                                                                                                                                                                                                                                                                                                                                                                                                                                                                                                                                                                                                                                                                                                                                                                                                                                                                                                                                                                                                                                                                                                                                                                                                                                                                                         | ○ Masculino ○ Feminino ○ Não Declarado |                                   |

In the Permit form for the cases of FINS DE ESTUDO and for citizens of the Comunidade de Países de Língua Portuguesa (CPLP), the field Kind of (form) appears as Outras Hipóteses (Other Options).

Now, on the Residency Permit under the MERCOSUR Agreement form, the field Kind of appears as Acordos e Tratados (Agreements and Treaties).

To make filling it out easier, the

language of the form can be changed in the top corner of the page. As such, we won't write in detail how to fill out the whole form, only some tips and important observations.