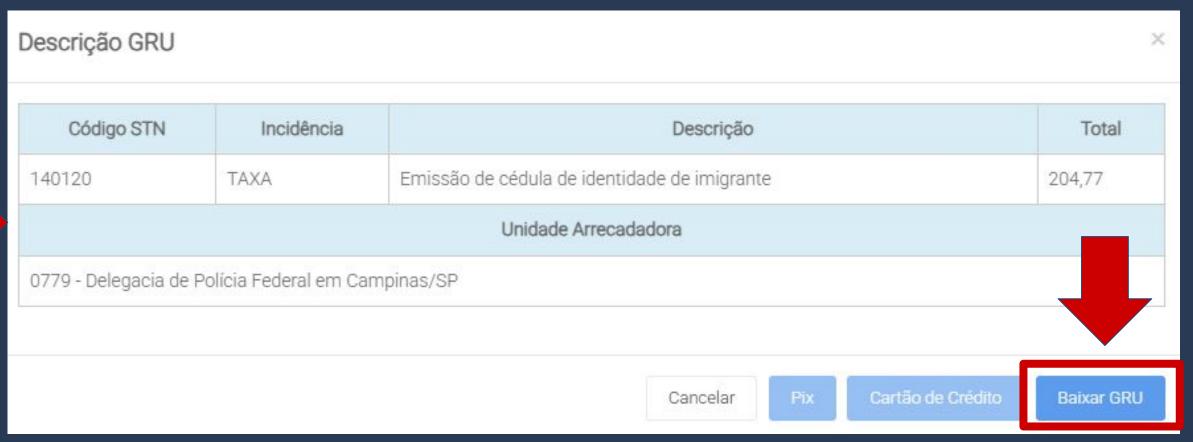

#### AUTORIZAÇÃO DE RESIDÊNCIA PARA FINS DE ESTUDO (CÓDIGO - 281)

- Requerimento próprio, por meio de formulário eletrônico devidamente preenchido no site da PF (impresso e assinado pelo imigrante ou representante legal) (clique aqui);
- Documento de viagem ou documento oficial de identidade, nos termos dos tratados de que o Pais seja parte;
- Certidão de nascimento ou casamento ou certidão consular, quando o documento de viagem ou documento oficial de identidade não trouxer dados sobre filiação (observadas as regras de legalização de tradução aplicáveis);
- Certidões de antecedentes criminais ou documento equivalente emitido pela autoridade judicial competente de onde tenha residido nos últimos cinco anos (observadas as regras de legalização de tradução aplicáveis) (clique aqui);
- Declaração, sob as penas da lei, de ausência de antecedentes criminais em qualquer país, nos últimos cinco anos (clique aqui);
- Indicação do responsável pela criança ou adolescente no Brasil, se for o caso;
- Documentação que comprove capacidade financeira própria ou dos responsáveis pela manutenção do interessado no Brasil durante o período que pretenda permanecer no país, ou comprovação de que foi contemplado com bolsa de estudos, quando cabível;
- Documentação que comprove a matricula no curso pretendido, em caso de autorização de residência para frequência em curso regular;
- Documentação que comprove que o interessado frequenta curso de graduação em universidade estrangeira, em caso de autorização de residência para estágio ou para intercâmbio de estudo ou de pesquisa;
- Termo de compromisso entre o estagiário, a parte concedente do estágio e instituição de ensino onde o imigrante esteja matriculado, que ateste a
  compatibilidade entre sua área de conhecimento e as atividades desenvolvidas no estágio, em caso de autorização de residência para estágio;
- Declaração de que não está vinculado a pesquisa e/ou ensino e/ou extensão acadêmica. (clique aqui);
- Comprovante de pagamento das taxas de autorização de residência (código de receita 140066, valor R\$168,13) e de emissão de CRNM (código de receita 140120, valor R\$204,77), quando aplicáveis (para emitir Guia de Recolhimento da União, clique aqui);
- Em caso de indisponibilidade do sistema de coleta de dados biométricos da Polícia Federal, poderá ser solicitada 1(uma) foto 3x4 recente, colorida, fundo branco, papel liso, de frente;
- Atenção para observações abaixo (a depender do caso, outros documentos podem ser exigidos).

#### AUTORIZAÇÃO DE RESIDÊNCIA PARA FINS DE ESTUDO (CÓDIGO - 281)

- Requerimento próprio, por meio de formulário eletrônico devidamente preenchido no site da PF (impresso e assinado pelo imigrante ou representante legal) (clique aqui);
- Documento de viagem ou documento oficial de identidade, nos termos dos tratados de que o Pais seja parte;
- Certidão de nascimento ou casamento ou certidão consular, quando o documento de viagem ou documento oficial de identidade não trouxer dados sobre filiação (observadas as regras de legalização de tradução aplicáveis):
- Certidões de antecedentes criminais ou documento equivalente emitido pela autoridade judicial competente de onde tenha residido nos últimos cinco anos (observadas as regras de legalização de tradução aplicáveis) (clique aqui);
- Declaração, sob as penas da lei, de ausência de antecedentes criminais em qualquer país, nos últimos cinco anos (clique aqui);
- Indicação do responsável pela criança ou adolescente no Brasil, se for o caso;
- Documentação que comprove capacidade financeira própria ou dos responsáveis pela manutenção do interessado no Brasil durante o período que pretenda permanecer no país, ou comprovação de que foi contemplado com bolsa de estudos, quando cabível:
- Documentação que comprove a matricula no curso pretendido, em caso de autorização de residência para frequência em curso regular;
- Documentação que comprove que o interessado frequenta curso de graduação em universidade estrangeira, em caso de autorização de residência para estágio ou para intercâmbio de estudo ou de pesquisa;
- Termo de compromisso entre o estagiário, a parte concedente do estágio e instituição de ensino onde o imigrante esteja matriculado, que ateste a
  compatibilidade entre sua área de conhecimento e as atividades desenvolvidas no estágio, em caso de autorização de residência para estágio;
- Declaração de que não está vinculado a pesquisa e/ou ensino e/ou extensão acadêmica. (clique aqui);
- Comprovante de pagamento das taxas de autorização de residência (código de receita 140066, valor R\$168,13) e de emissão de CRNM (código de receita 140120, valor R\$204,77), quando aplicáveis (para emitir Guia de Recolhimento da União, clique aqui);
- Em caso de indisponibilidade do sistema de coleta de dados biométricos da Polícia Federal, poderá ser solicitada 1(uma) foto 3x4 recente, colorida, fundo branco, papel liso, de frente;
- Atenção para observações abaixo (a depender do caso, outros documentos podem ser exigidos).

#### AUTORIZAÇÃO DE RESIDÊNCIA PARA FINS DE ESTUDO (CÓDIGO - 281)

- Requerimento próprio, por meio de formulário eletrônico devidamente preenchido no site da PF (impresso e assinado pelo imigrante ou representante legal) (clique agui):
- Documento de viagem ou germento oficial de identidade, nos termos dos tratados de que o Pais seja parte;
- Certidão de nascimento de viagem ou documento oficial de identidade não trouxer dados sobre filiação
   Sras de legalização de tradução aplicáveis);
- Certidões de anteceden ais ou documento equivalente emitido pela autoridade judicial competente de onde tenha residido nos últimos cinco anos (observadas de legalização de tradução aplicáveis) (clique aqui);
- Declaração, sob as penas da lei, de ausência de antecedentes criminais em qualquer país, nos últimos cinco anos (clique aqui);
- Indicação do responsável pela criança ou adolescente no Brasil, se for o caso
- Documentação que comprove capacidade financeira própria ou dos responsáveis pela manutenção do interessado no Brasil durante o período que pretenda permanecer no país, ou comprovação de que foi contemplado com bolsa de estudos, quando cabível;
- Documentação que comprove a matrícula no curso pretendido, em caso de autorização de residência para frequência em curso regular;
- Documentação que comprove que o interessado frequenta curso de graduação em universidade estrangeira, em caso de autorização de residência para estágio ou para intercâmbio de estudo ou de pesquisa;
- Termo de compromisso entre o estagiário, a parte concedente do estágio e instituição de ensino onde o imigrante esteja matriculado, que ateste a
  compatibilidade entre sua área de conhecimento e as atividades desenvolvidas no estágio, em caso de autorização de residência para estágio;
- Declaração de que não está vinculado a pesquisa e/ou ensino e/ou extensão acadêmica. (clique aqui)
- Comprovante de pagamento das taxas de autorização de residência (código de receita 140066, valor R\$168,13) e de emissão de CRNM (código de receita 140120, valor R\$204,77), quando aplicáveis (para emitir Guia de Recolhimento da União, clique aqui);
- Em caso de indisponibilidade do sistema de coleta de dados biométricos da Polícia Federal, poderá ser solicitada 1(uma) foto 3x4 recente, colorida, fundo branco, papel liso, de frente;
- Atenção para observações abaixo (a depender do caso, outros documentos podem ser exigidos).

#### AUTORIZAÇÃO DE RESIDÊNCIA PARA FINS DE ESTUDO (CÓDIGO - 281)

- Requerimento próprio, por meio de formulário eletrônico devidamente preenchido no site da PF (impresso e assinado pelo imigrante ou representante legal) (clique aqui);
- Documento de viagem ou documento oficial de identidade, nos termos dos tratados de que o Pais seja parte;
- Certidão de nascimento ou casamento ou certidão consular, quando o documento de viagem ou documento oficial de identidade não trouxer dados sobre filiação (observadas as regras de legalização de tradução aplicáveis):
- Certidões de antecedentes criminais ou documento equivalente emitido pela autoridade dicial competente de onde tenha residido nos últimos cinco anos (observadas as regras de legalização de tradução aplicáveis) (clique aqui);

pectaração, sob as perías da tei, de ausericia de antecedentes enfriinais em quatquer pais, 🍾 suttimos entecanos t**eilque aqu**ir,

- Indicação do responsável pela criança ou adolescente no Brasil, se for o caso;
- Documentação que comprove capacidade financeira própria ou dos responsáveis pela manutenção do interessado no Brasil durante o período que pretenda permanecer no país, ou comprovação de que foi contemplado com bolsa de estudos, quando cabível;
- Documentação que comprove a matricula no curso pretendido, em caso de autorização de residência para frequência em curso regular;
- Documentação que comprove que o interessado frequenta curso de graduação em universidade estrangeira, em caso de autorização de residência para estágio ou para intercâmbio de estudo ou de pesquisa;
- Termo de compromisso entre o estagiário, a parte concedente do estágio e instituição de ensino onde o imigrante esteja matriculado, que ateste a
  compatibilidade entre sua área de conhecimento e as atividades desenvolvidas no estágio, em caso de autorização de residência para estágio;
- Declaração de que não está vinculado a pesquisa e/ou ensino e/ou extensão acadêmica. (clique aqui);
- Comprovante de pagamento das taxas de autorização de residência (código de receita 140066, valor R\$168,13) e de emissão de CRNM (código de receita 140120, valor R\$204,77), quando aplicáveis (para emitir Guia de Recolhimento da União, clique aqui);
- Em caso de indisponibilidade do sistema de coleta de dados biométricos da Polícia Federal, poderá ser solicitada 1(uma) foto 3x4 recente, colorida, fundo branco, papel liso, de frente;
- Atenção para observações abaixo (a depender do caso, outros documentos podem ser exigidos).