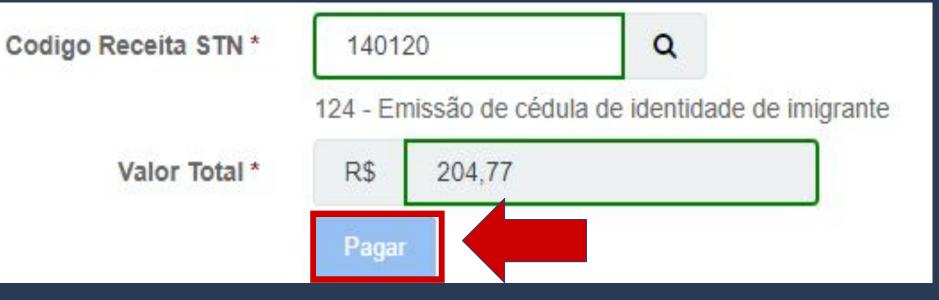

#### AUTORIZAÇÃO DE RESIDÊNCIA PARA FINS DE ESTUDO (CÓDIGO - 281)

- Requerimento próprio, por meio de formulário eletrônico devidamente preenchido no site da PF (impresso e assinado pelo imigrante ou representante legal) (clique aqui);
- Documento de viagem ou documento oficial de identidade, nos termos dos tratados de que o Pais seja parte;
- Certidão de nascimento ou casamento ou certidão consular, quando o documento de viagem ou documento oficial de identidade não trouxer dados sobre filiação (observadas as regras de legalização de tradução aplicáveis);
- Certidões de antecedentes criminais ou documento equivalente emitido pela autoridade judicial competente de onde tenha residido nos últimos cinco anos (observadas as regras de legalização de tradução aplicáveis) (clique aqui);
- Declaração, sob as penas da lei, de ausência de antecedentes criminais em qualquer país, nos últimos cinco anos (clique aqui);
- Indicação do responsável pela criança ou adolescente no Brasil, se for o caso;
- Documentação que comprove capacidade financeira própria ou dos responsáveis pela manutenção do interessado no Brasil durante o período que pretenda permanecer no país, ou comprovação de que foi contemplado com bolsa de estudos, quando cabível;
- Documentação que comprove a matricula no curso pretendido, em caso de autorização de residência para frequência em curso regular;
- Documentação que comprove que o interessado frequenta curso de graduação em universidade estrangeira, em caso de autorização de residência para estágio ou para intercâmbio de estudo ou de pesquisa;
- Termo de compromisso entre o estagiário, a parte concedente do estágio e instituição de ensino onde o imigrante esteja matriculado, que ateste a
  compatibilidade entre sua área de conhecimento e as atividades desenvolvidas no estágio, em caso de autorização de residência para estágio;
- Declaração de que não está vinculado a pesquisa e/ou ensino e/ou extensão acadêmica. (clique aqui);
- Comprovante de pagamento das taxas de autorização de residência (código de receita 140066, valor R\$168,13) e de emissão de CRNM (código de receita 140120, valor R\$204,77), quando aplicáveis (para emitir Guia de Recolhimento da União, clique aqui);
- Em caso de indisponibilidade do sistema de coleta de dados biométricos da Polícia Federal, poderá ser solicitada 1(uma) foto 3x4 recente, colorida, fundo branco, papel liso, de frente;
- Atenção para observações abaixo (a depender do caso, outros documentos podem ser exigidos).

#### AUTORIZAÇÃO DE RESIDÊNCIA PARA FINS DE ESTUDO (CÓDIGO - 281)

- Requerimento próprio, por meio de formulário eletrônico devidamente preenchido no site da PF (impresso e assinado pelo imigrante ou representante legal) (clique aqui);
- Documento de viagem ou documento oficial de identidade, nos termos dos tratados de que o Pais seja parte;
- Certidão de nascimento ou casamento ou certidão consular, quando o documento de viagem ou documento oficial de identidade não trouxer dados sobre filiação (observadas as regras de legalização de tradução aplicáveis):
- Certidões de antecedentes criminais ou documento equivalente emitido pela autoridade judicial competente de onde tenha residido nos últimos cinco anos (observadas as regras de legalização de tradução aplicáveis) (clique aqui);
- Declaração, sob as penas da lei, de ausência de antecedentes criminais em qualquer país, nos últimos cinco anos (clique aqui);
- Indicação do responsável pela criança ou adolescente no Brasil, se for o caso;
- Documentação que comprove capacidade financeira própria ou dos responsáveis pela manutenção do interessado no Brasil durante o período que pretenda permanecer no país, ou comprovação de que foi contemplado com bolsa de estudos, quando cabível:
- Documentação que comprove a matricula no curso pretendido, em caso de autorização de residência para frequência em curso regular;
- Documentação que comprove que o interessado frequenta curso de graduação em universidade estrangeira, em caso de autorização de residência para estágio ou para intercâmbio de estudo ou de pesquisa;
- Termo de compromisso entre o estagiário, a parte concedente do estágio e instituição de ensino onde o imigrante esteja matriculado, que ateste a
  compatibilidade entre sua área de conhecimento e as atividades desenvolvidas no estágio, em caso de autorização de residência para estágio;
- Declaração de que não está vinculado a pesquisa e/ou ensino e/ou extensão acadêmica. (clique aqui);
- Comprovante de pagamento das taxas de autorização de residência (código de receita 140066, valor R\$168,13) e de emissão de CRNM (código de receita 140120, valor R\$204,77), quando aplicáveis (para emitir Guia de Recolhimento da União, clique aqui);
- Em caso de indisponibilidade do sistema de coleta de dados biométricos da Polícia Federal, poderá ser solicitada 1(uma) foto 3x4 recente, colorida, fundo branco, papel liso, de frente;
- Atenção para observações abaixo (a depender do caso, outros documentos podem ser exigidos).

#### AUTORIZAÇÃO DE RESIDÊNCIA PARA FINS DE ESTUDO (CÓDIGO - 281)

- Requerimento próprio, por meio de formulário eletrônico devidamente preenchido no site da PF (impresso e assinado pelo imigrante ou representante legal) (clique agui):
- Documento de viagem ou germento oficial de identidade, nos termos dos tratados de que o Pais seja parte;
- Certidão de nascimento de viagem ou documento oficial de identidade não trouxer dados sobre filiação
   Sras de legalização de tradução aplicáveis);
- Certidões de anteceden ais ou documento equivalente emitido pela autoridade judicial competente de onde tenha residido nos últimos cinco anos (observadas de legalização de tradução aplicáveis) (clique aqui);
- Declaração, sob as penas da lei, de ausência de antecedentes criminais em qualquer país, nos últimos cinco anos (clique aqui);
- Indicação do responsável pela criança ou adolescente no Brasil, se for o caso
- Documentação que comprove capacidade financeira própria ou dos responsáveis pela manutenção do interessado no Brasil durante o período que pretenda permanecer no país, ou comprovação de que foi contemplado com bolsa de estudos, quando cabível;
- Documentação que comprove a matrícula no curso pretendido, em caso de autorização de residência para frequência em curso regular;
- Documentação que comprove que o interessado frequenta curso de graduação em universidade estrangeira, em caso de autorização de residência para estágio ou para intercâmbio de estudo ou de pesquisa;
- Termo de compromisso entre o estagiário, a parte concedente do estágio e instituição de ensino onde o imigrante esteja matriculado, que ateste a
  compatibilidade entre sua área de conhecimento e as atividades desenvolvidas no estágio, em caso de autorização de residência para estágio;
- Declaração de que não está vinculado a pesquisa e/ou ensino e/ou extensão acadêmica. (clique aqui)
- Comprovante de pagamento das taxas de autorização de residência (código de receita 140066, valor R\$168,13) e de emissão de CRNM (código de receita 140120, valor R\$204,77), quando aplicáveis (para emitir Guia de Recolhimento da União, clique aqui);
- Em caso de indisponibilidade do sistema de coleta de dados biométricos da Polícia Federal, poderá ser solicitada 1(uma) foto 3x4 recente, colorida, fundo branco, papel liso, de frente;
- Atenção para observações abaixo (a depender do caso, outros documentos podem ser exigidos).

#### AUTORIZAÇÃO DE RESIDÊNCIA PARA FINS DE ESTUDO (CÓDIGO - 281)

- Requerimento próprio, por meio de formulário eletrônico devidamente preenchido no site da PF (impresso e assinado pelo imigrante ou representante legal) (clique aqui);
- Documento de viagem ou documento oficial de identidade, nos termos dos tratados de que o Pais seja parte;
- Certidão de nascimento ou casamento ou certidão consular, quando o documento de viagem ou documento oficial de identidade não trouxer dados sobre filiação (observadas as regras de legalização de tradução aplicáveis):
- Certidões de antecedentes criminais ou documento equivalente emitido pela autoridade dicial competente de onde tenha residido nos últimos cinco anos (observadas as regras de legalização de tradução aplicáveis) (clique aqui);

pectaração, sob as perías da tei, de ausericia de antecedentes enfriinais em quatquer pais, 🍾 suttimos entecanos t**eilque aqu**ir,

- Indicação do responsável pela criança ou adolescente no Brasil, se for o caso;
- Documentação que comprove capacidade financeira própria ou dos responsáveis pela manutenção do interessado no Brasil durante o período que pretenda permanecer no país, ou comprovação de que foi contemplado com bolsa de estudos, quando cabível;
- Documentação que comprove a matricula no curso pretendido, em caso de autorização de residência para frequência em curso regular;
- Documentação que comprove que o interessado frequenta curso de graduação em universidade estrangeira, em caso de autorização de residência para estágio ou para intercâmbio de estudo ou de pesquisa;
- Termo de compromisso entre o estagiário, a parte concedente do estágio e instituição de ensino onde o imigrante esteja matriculado, que ateste a
  compatibilidade entre sua área de conhecimento e as atividades desenvolvidas no estágio, em caso de autorização de residência para estágio;
- Declaração de que não está vinculado a pesquisa e/ou ensino e/ou extensão acadêmica. (clique aqui);
- Comprovante de pagamento das taxas de autorização de residência (código de receita 140066, valor R\$168,13) e de emissão de CRNM (código de receita 140120, valor R\$204,77), quando aplicáveis (para emitir Guia de Recolhimento da União, clique aqui);
- Em caso de indisponibilidade do sistema de coleta de dados biométricos da Polícia Federal, poderá ser solicitada 1(uma) foto 3x4 recente, colorida, fundo branco, papel liso, de frente;
- Atenção para observações abaixo (a depender do caso, outros documentos podem ser exigidos).