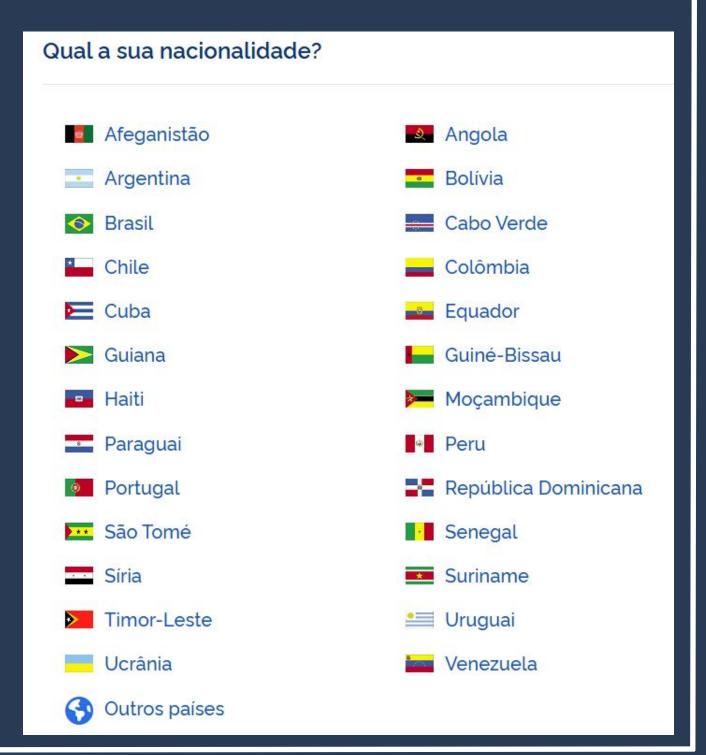

https://www.gov.br/pf/pt-br

Choose your preferred language to access the Federal Police's website.

Important: As of now, the available languages are Portuguese, Spanish, French, or English.

Afterwards, select your Nationality (if not listed, choose "Other Countries").